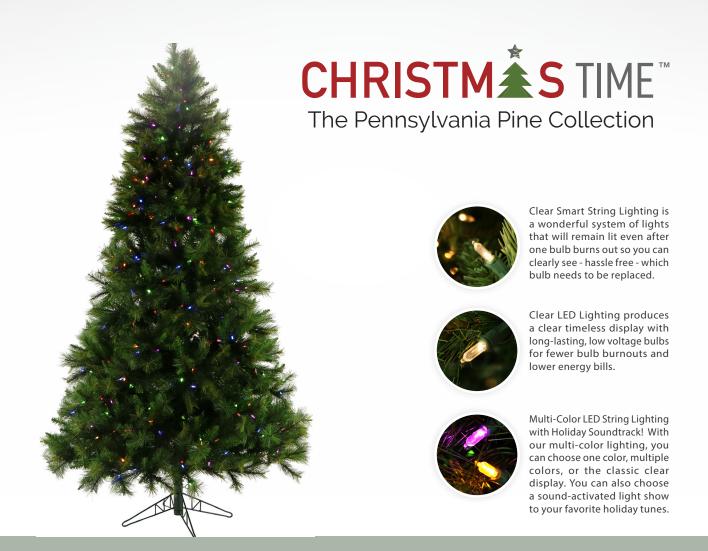

Our Pennsylvania Pine Collection features a trimmed traditional silhouette with short needles and all-metal hinged branch construction. The lifelike foliage is constructed with non-allergenic and flame-retardant materials. Multiple hues of green produce a truly unique, lifelike display.

- Trimmed traditional silhouette
- Short, high-quality PVC needles
- Stands 6.5-ft. high with 45-in. diameter
- Hinged branch construction 1015 tips
- Metal stand included
- Flame-retardant and non-allergenic

| Model Number | Collection Name   | Height  | Description                                    |
|--------------|-------------------|---------|------------------------------------------------|
| CT-PA065-NL  | Pennsylvania Pine | 6.5 ft. | Standard model without lighting                |
| CT-PA065-SL  | Pennsylvania Pine | 6.5 ft. | 400 Clear Smart bulbs                          |
| CT-PA065-LED | Pennsylvania Pine | 6.5 ft. | 400 Clear LED bulbs                            |
| CT-PA065-ML  | Pennsylvania Pine | 6.5 ft. | 400 Multi-Color LED bulbs + Holiday Soundtrack |