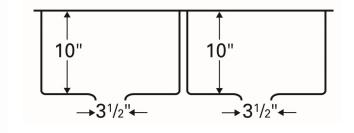

## Features and Specifications:

- Double equal bowl kitchen sink
- Outside dimensions: 32" x 19" x 10"
- Manufactured from Type 304 stainless steel
- 16 Gauge
- Underside affixed with rubber pads for sound absorption
- Sink surface has a brushed satin finish
- Can only be installed in new countertops, not existing countertops with existing sink cutout
- Undermount installation required. May not be top mounted
- This sink may be undermounted to all solid surface and stone products. 1/8" to 1/4" positive reveal or flush mount recommended.
- Supplied with template
- Digital templates for CNC machines are available at www.karran.com
- Strainer baskets shown not included with sink

TOP ELEVATION

FRONT ELEVATION

Karran USA ● 1291 East Ramsey Rd, Vincennes, Indiana 47591 ● T: 866.452.7726 F: 812.885.2440 ● www.karran.com