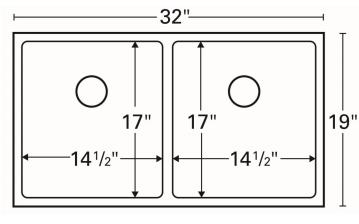

## Features and Specifications:

- Double equal bowl kitchen sink
- Outside dimensions: 32" x 19" x 10"
- Manufactured from Type 304 stainless steel
- 16 Gauge
- Underside affixed with rubber pads for sound absorption
- Sink surface has a brushed satin finish
- Can only be installed in new countertops, not existing countertops with existing sink cutout
- Undermount installation required. May not be top mounted
- This sink may be undermounted to all solid surface and stone products. 1/8" to 1/4" positive reveal or flush mount recommended.
- Supplied with template
- Digital templates for CNC machines are available at www.karran.com
- Strainer baskets shown not included with sink

TOP ELEVATION

FRONT ELEVATION

Karran USA ● 1291 East Ramsey Rd, Vincennes, Indiana 47591 ● T: 866.452.7726 F: 812.885.2440 ● www.karran.com