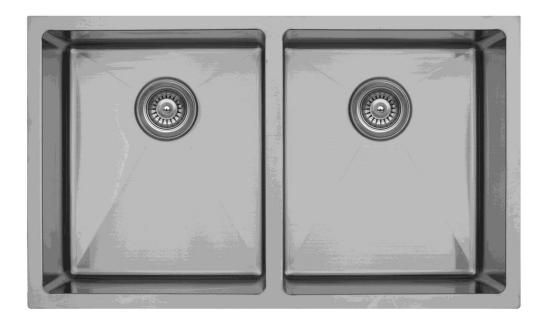

## Features and Specifications:

- Double equal bowl kitchen sink
- Outside dimensions: 32" x 19" x 10"
- Manufactured from Type 304 stainless steel
- 16 Gauge
- Underside affixed with rubber pads for sound absorption
- Sink surface has a brushed satin finish
- Can only be installed in new countertops, not existing countertops with existing sink cutout
- Undermount installation required. May not be top mounted
- This sink may be undermounted to all solid surface and stone products. 1/8" to 1/4" positive reveal or flush mount recommended.
- Supplied with template
- Digital templates for CNC machines are available at www.karran.com
- Strainer baskets shown not included with sink