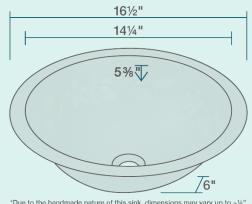

16 1/2" x 16 1/2" x 6" Undermount, Topmount, or Vessel Installation Hammered Finish Center Drain One-Piece Construction Naturally Antibacterial Cardboard Cutout Template Included Installation Hardware Included Lifetime Warranty

\*Due to the handmade nature of this sink, dimensions may vary up to  ${\sim} 1 \%$ 