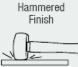

## Copper

Our handcrafted copper sinks add warmth and richness to a variety of décors. They come in a hammered finish with a beautifully aged patina. The hammered fi nish helps to hide small scratches that may occur over the lifetime of the sink. Copper is naturally antibacterial and will not rust or stain, making it easy to maintain. Our copper sinks are made using a one-piece construction process giving you the strongest copper sink you will find. Each sink is fully insulated with sound dampening pads.

16 1/2" x 16 1/2" x 6" Undermount, Topmount, or Vessel Installation Hammered Finish Center Drain One-Piece Construction Naturally Antibacterial Cardboard Cutout Template Included Installation Hardware Included Lifetime Warranty