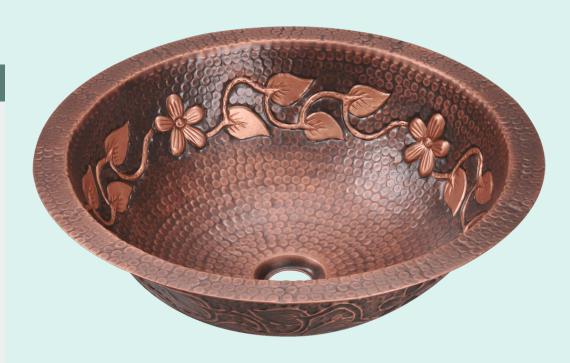

# 923 Single Bowl Bathroom Sink

## Copper

Our handcrafted copper sinks add warmth and richness to a variety of décors. They come in a hammered finish with a beautifully aged patina. The hammered fi nish helps to hide small scratches that may occur over the lifetime of the sink. Copper is naturally antibacterial and will not rust or stain, making it easy to maintain. Our copper sinks are made using a one-piece construction process giving you the strongest copper sink you will find. Each sink is fully insulated with sound dampening pads.

16 1/2" x 16 1/2" x 6" Undermount, Topmount, or Vessel Installation Hammered Finish Center Drain One-Piece Construction Naturally Antibacterial Cardboard Cutout Template Included Installation Hardware Included Lifetime Warranty