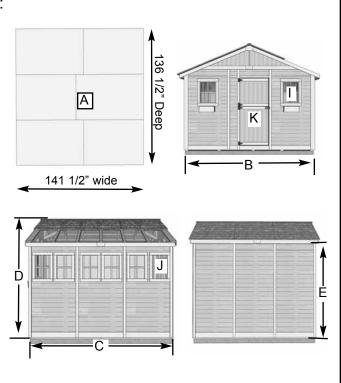

## Specifications:

A: Floor Footprint = 141 1/2" wide x 136 1/2" deep

B: Overall Width Incl. Roof Overhang = 155"

C: Overall Depth Incl. Roof Overhang = 144 1/2"

D: Overall Height Incl. Floor & Roof = 116"

E: Height of Side Wall = 75"

F: Interior Width frame to frame = 136 1/2"

G: Interior Depth frame to frame = 131 1/2"

H: Interior Height from floor = 102"

I: Large Window Size (2) = 18 1/4"wide x 22 1/2" high

J: Small Window Size (6) = 14"wide x 21" high

K: Door Dimensions = 31 1/2" wide x 72" high

Shipping Pkg#1 Size: 88"w x 52"d x 43"h Shipping Pkg#2 Size: 88"w x 48"d x 34"h

Shipping Weight: = 1890 lbs