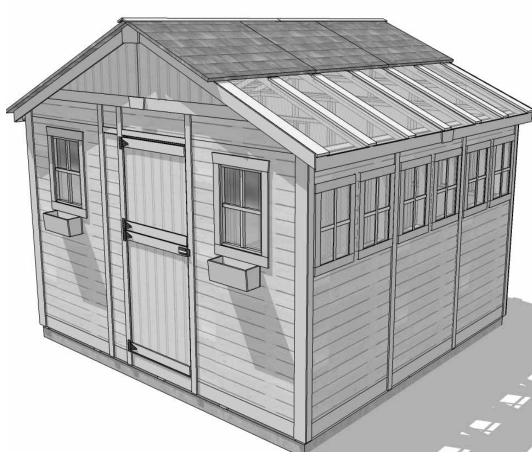

## 12'x12' SunShed Garden Building Item#SSGS1212

Escape to the tranquility of your very own garden getaway.

## The SunShed Kit Includes:

- 10 Functional Windows with Screens
- 31" Wide Functional Dutch Door
- "L" Shaped Full Wall Cedar Workbench
- Polygal Polycarbonate Roof Windows -6mm Thick
- Western Red Cedar Construction
- 7 Flower Boxes
- Lap Sided Cedar Wall Panels
- · Cedar Roof with Shingles Already Attached
- Panelized For Quick Assembly
- Hardware Included (screws and nails).