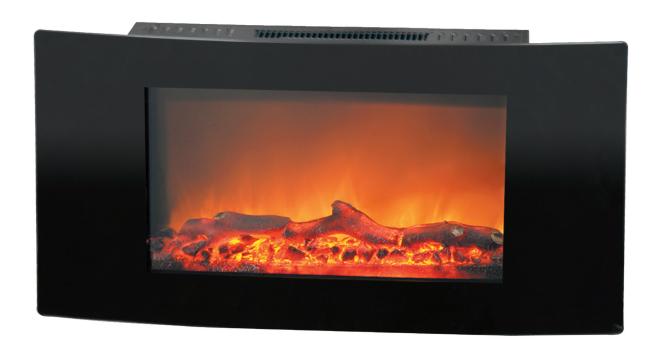

## Callisto 35 In. Wall-Mount Electronic Fireplace with Realistic Logs

## MODEL #CAM35WMEF-2BLK

Experience comfortable warmth and dramatic flair anywhere in your home with the Cambridge Callisto 35-inch electronic fireplace with realistic logs. Designed to be mounted on the wall, features include 2 heat settings, an adjustable flame effect and a handy remote control. With a slimline design and realistic flame effect, this forced-air electric heater offers tranquil ambiance without the smoke or mess of a traditional fireplace.