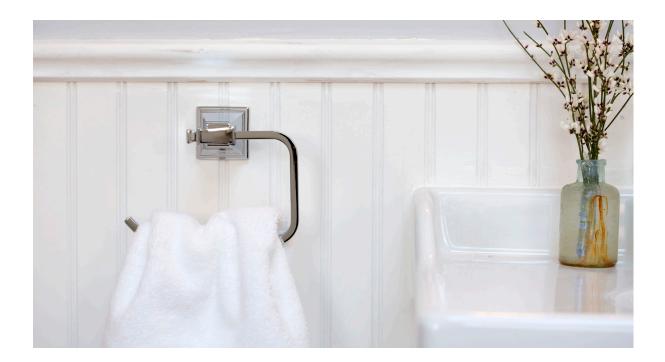

| SKU        | DESCRIPTION           | STOCK FINISH |
|------------|-----------------------|--------------|
| S-3018     | 2.5 GPM Shower Head   | PC           |
| S-3018-E2  | 2.0 GPM Shower Head   | PC           |
| SB-1321-E  | Widespread Faucet     | PC           |
| SB-1311-E  | Centerset Faucet      | PC           |
| SM-8000-P  | Valve & Trim          | PC           |
| SM-8400-P  | Diverter Valve & Trim | PC           |
| S-1563     | Tub Spout             | PC           |
| S-1564     | Diverter Tub Spout    | PC           |
| S-2550     | Shower Arm & Flange   | PC           |
| SA-1304    | Towel Ring            | PC           |
| SA-1305    | Paper Holder          | PC           |
| SA-1306    | Robe Hook             | PC           |
| SA-1307    | Towel Bar 24"         | PC           |
| SA-1309-24 | ADA Grab Bar 24"      | PC           |
| SA-1309-36 | ADA Grab Bar 36"      | PC           |
| SA-1309-48 | ADA Grab Bar 48"      | PC           |
| SA-1302    | Slide Bar 24"         | PC           |