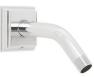

| SKU        | DESCRIPTION           | STOCK FINISH |
|------------|-----------------------|--------------|
| S-3018     | 2.5 GPM Shower Head   | PC           |
| S-3018-E2  | 2.0 GPM Shower Head   | PC           |
| SB-1321-E  | Widespread Faucet     | PC           |
| SB-1311-E  | Centerset Faucet      | PC           |
| SM-8000-P  | Valve & Trim          | PC           |
| SM-8400-P  | Diverter Valve & Trim | PC           |
| S-1563     | Tub Spout             | PC           |
| S-1564     | Diverter Tub Spout    | PC           |
| S-2550     | Shower Arm & Flange   | PC           |
| SA-1304    | Towel Ring            | PC           |
| SA-1305    | Paper Holder          | PC           |
| SA-1306    | Robe Hook             | PC           |
| SA-1307    | Towel Bar 24"         | PC           |
| SA-1309-24 | ADA Grab Bar 24"      | PC           |
| SA-1309-36 | ADA Grab Bar 36"      | PC           |
| SA-1309-48 | ADA Grab Bar 48"      | PC           |
| SA-1302    | Slide Bar 24"         | PC           |