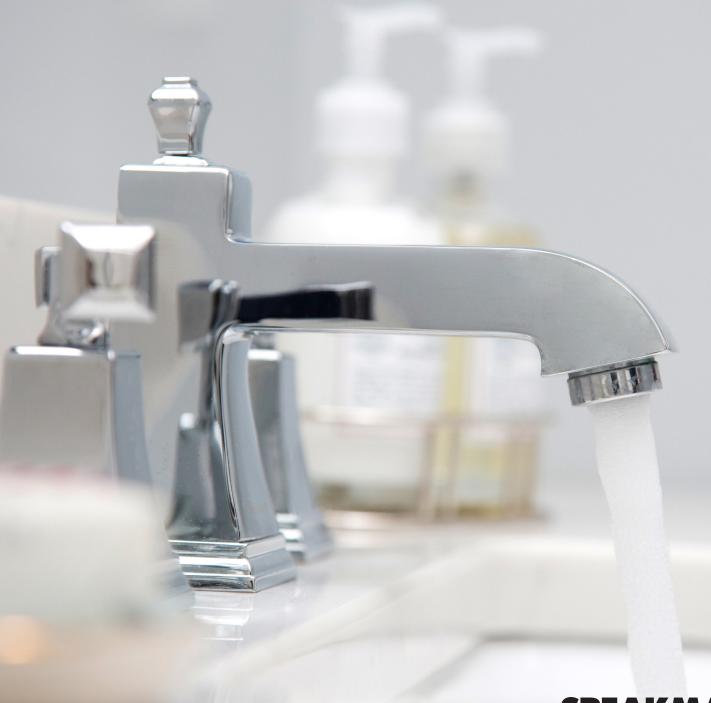

## RAINIER<sup>™</sup> COLLECTION

**SPEAKMAN**<sup>®</sup>

S-3018 (2.5 GPM) S-3018-E2 (2.0 GPM)

SB-1321-E (1.2 GPM)

| SKU        | DESCRIPTION           | STOCK FINISH |
|------------|-----------------------|--------------|
| S-3018     | 2.5 GPM Shower Head   | PC           |
| S-3018-E2  | 2.0 GPM Shower Head   | PC           |
| SB-1321-E  | Widespread Faucet     | PC           |
| SB-1311-E  | Centerset Faucet      | PC           |
| SM-8000-P  | Valve & Trim          | PC           |
| SM-8400-P  | Diverter Valve & Trim | PC           |
| S-1563     | Tub Spout             | PC           |
| S-1564     | Diverter Tub Spout    | PC           |
| S-2550     | Shower Arm & Flange   | PC           |
| SA-1304    | Towel Ring            | PC           |
| SA-1305    | Paper Holder          | PC           |
| SA-1306    | Robe Hook             | PC           |
| SA-1307    | Towel Bar 24"         | PC           |
| SA-1309-24 | ADA Grab Bar 24"      | PC           |
| SA-1309-36 | ADA Grab Bar 36"      | PC           |
| SA-1309-48 | ADA Grab Bar 48"      | PC           |
| SA-1302    | Slide Bar 24"         | PC           |