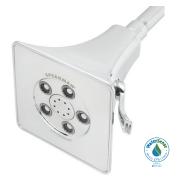

## RAINIER COLLECTION

SM-8000-P SM-8400-P (diverter)

SA-1304

S-1563 S-1564 (diverter)

SA-1305

S-2550

SA-1306

SA-1302

| SKU        | DESCRIPTION           | STOCK FINISH |
|------------|-----------------------|--------------|
| S-3018     | 2.5 GPM Shower Head   | PC           |
| S-3018-E2  | 2.0 GPM Shower Head   | PC           |
| SB-1321-E  | Widespread Faucet     | PC           |
| SB-1311-E  | Centerset Faucet      | PC           |
| SM-8000-P  | Valve & Trim          | PC           |
| SM-8400-P  | Diverter Valve & Trim | PC           |
| S-1563     | Tub Spout             | PC           |
| S-1564     | Diverter Tub Spout    | PC           |
| S-2550     | Shower Arm & Flange   | PC           |
| SA-1304    | Towel Ring            | PC           |
| SA-1305    | Paper Holder          | PC           |
| SA-1306    | Robe Hook             | PC           |
| SA-1307    | Towel Bar 24"         | PC           |
| SA-1309-24 | ADA Grab Bar 24"      | PC           |
| SA-1309-36 | ADA Grab Bar 36"      | PC           |
| SA-1309-48 | ADA Grab Bar 48"      | PC           |
| SA-1302    | Slide Bar 24"         | PC           |