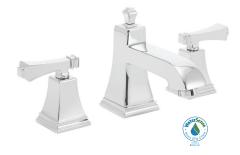

| SKU        | DESCRIPTION           | STOCK FINISH |
|------------|-----------------------|--------------|
| S-3018     | 2.5 GPM Shower Head   | PC           |
| S-3018-E2  | 2.0 GPM Shower Head   | PC           |
| SB-1321-E  | Widespread Faucet     | PC           |
| SB-1311-E  | Centerset Faucet      | PC           |
| SM-8000-P  | Valve & Trim          | PC           |
| SM-8400-P  | Diverter Valve & Trim | PC           |
| S-1563     | Tub Spout             | PC           |
| S-1564     | Diverter Tub Spout    | PC           |
| S-2550     | Shower Arm & Flange   | PC           |
| SA-1304    | Towel Ring            | PC           |
| SA-1305    | Paper Holder          | PC           |
| SA-1306    | Robe Hook             | PC           |
| SA-1307    | Towel Bar 24"         | PC           |
| SA-1309-24 | ADA Grab Bar 24"      | PC           |
| SA-1309-36 | ADA Grab Bar 36"      | PC           |
| SA-1309-48 | ADA Grab Bar 48"      | PC           |
| SA-1302    | Slide Bar 24"         | PC           |