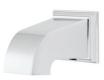

| SKU        | DESCRIPTION           | STOCK FINISH |
|------------|-----------------------|--------------|
| S-3018     | 2.5 GPM Shower Head   | PC           |
| S-3018-E2  | 2.0 GPM Shower Head   | PC           |
| SB-1321-E  | Widespread Faucet     | PC           |
| SB-1311-E  | Centerset Faucet      | PC           |
| SM-8000-P  | Valve & Trim          | PC           |
| SM-8400-P  | Diverter Valve & Trim | PC           |
| S-1563     | Tub Spout             | PC           |
| S-1564     | Diverter Tub Spout    | PC           |
| S-2550     | Shower Arm & Flange   | PC           |
| SA-1304    | Towel Ring            | PC           |
| SA-1305    | Paper Holder          | PC           |
| SA-1306    | Robe Hook             | PC           |
| SA-1307    | Towel Bar 24"         | PC           |
| SA-1309-24 | ADA Grab Bar 24"      | PC           |
| SA-1309-36 | ADA Grab Bar 36"      | PC           |
| SA-1309-48 | ADA Grab Bar 48"      | PC           |
| SA-1302    | Slide Bar 24"         | PC           |