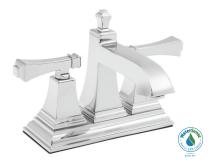

## RAINIER<sup>™</sup> COLLECTION

**SPEAKMAN**<sup>®</sup>

S-3018 (2.5 GPM) S-3018-E2 (2.0 GPM)

SB-1321-E (1.2 GPM)

| SKU        | DESCRIPTION           | STOCK FINISH |
|------------|-----------------------|--------------|
| S-3018     | 2.5 GPM Shower Head   | PC           |
| S-3018-E2  | 2.0 GPM Shower Head   | PC           |
| SB-1321-E  | Widespread Faucet     | PC           |
| SB-1311-E  | Centerset Faucet      | PC           |
| SM-8000-P  | Valve & Trim          | PC           |
| SM-8400-P  | Diverter Valve & Trim | PC           |
| S-1563     | Tub Spout             | PC           |
| S-1564     | Diverter Tub Spout    | PC           |
| S-2550     | Shower Arm & Flange   | PC           |
| SA-1304    | Towel Ring            | PC           |
| SA-1305    | Paper Holder          | PC           |
| SA-1306    | Robe Hook             | PC           |
| SA-1307    | Towel Bar 24"         | PC           |
| SA-1309-24 | ADA Grab Bar 24"      | PC           |
| SA-1309-36 | ADA Grab Bar 36"      | PC           |
| SA-1309-48 | ADA Grab Bar 48"      | PC           |
| SA-1302    | Slide Bar 24"         | PC           |