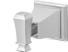

| SKU        | DESCRIPTION           | STOCK FINISH |
|------------|-----------------------|--------------|
| S-3018     | 2.5 GPM Shower Head   | PC           |
| S-3018-E2  | 2.0 GPM Shower Head   | PC           |
| SB-1321-E  | Widespread Faucet     | PC           |
| SB-1311-E  | Centerset Faucet      | PC           |
| SM-8000-P  | Valve & Trim          | PC           |
| SM-8400-P  | Diverter Valve & Trim | PC           |
| S-1563     | Tub Spout             | PC           |
| S-1564     | Diverter Tub Spout    | PC           |
| S-2550     | Shower Arm & Flange   | PC           |
| SA-1304    | Towel Ring            | PC           |
| SA-1305    | Paper Holder          | PC           |
| SA-1306    | Robe Hook             | PC           |
| SA-1307    | Towel Bar 24"         | PC           |
| SA-1309-24 | ADA Grab Bar 24"      | PC           |
| SA-1309-36 | ADA Grab Bar 36"      | PC           |
| SA-1309-48 | ADA Grab Bar 48"      | PC           |
| SA-1302    | Slide Bar 24"         | PC           |