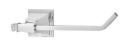

| SKU        | DESCRIPTION           | STOCK FINISH |
|------------|-----------------------|--------------|
| S-3018     | 2.5 GPM Shower Head   | PC           |
| S-3018-E2  | 2.0 GPM Shower Head   | PC           |
| SB-1321-E  | Widespread Faucet     | PC           |
| SB-1311-E  | Centerset Faucet      | PC           |
| SM-8000-P  | Valve & Trim          | PC           |
| SM-8400-P  | Diverter Valve & Trim | PC           |
| S-1563     | Tub Spout             | PC           |
| S-1564     | Diverter Tub Spout    | PC           |
| S-2550     | Shower Arm & Flange   | PC           |
| SA-1304    | Towel Ring            | PC           |
| SA-1305    | Paper Holder          | PC           |
| SA-1306    | Robe Hook             | PC           |
| SA-1307    | Towel Bar 24"         | PC           |
| SA-1309-24 | ADA Grab Bar 24"      | PC           |
| SA-1309-36 | ADA Grab Bar 36"      | PC           |
| SA-1309-48 | ADA Grab Bar 48"      | PC           |
| SA-1302    | Slide Bar 24"         | PC           |