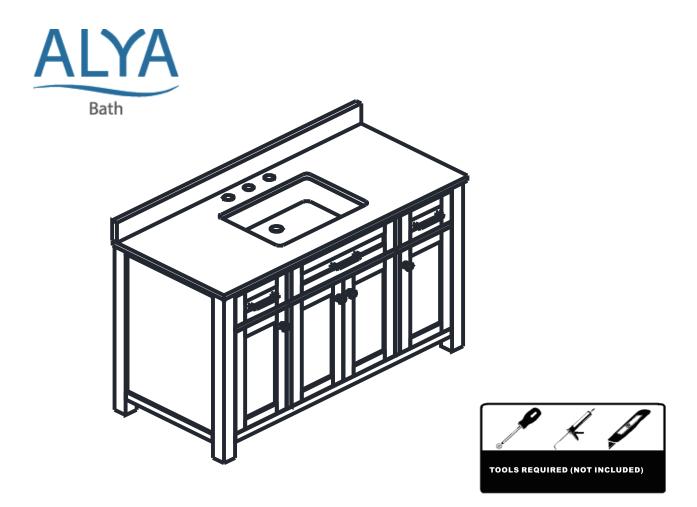

## **Installation Manual**

.carefully read the instructions before starting the installation.

.This vanity should be installed by an experienced plumber.

.Drain pipe and drain trap are not supplied. Connect to an existing drain pipe.