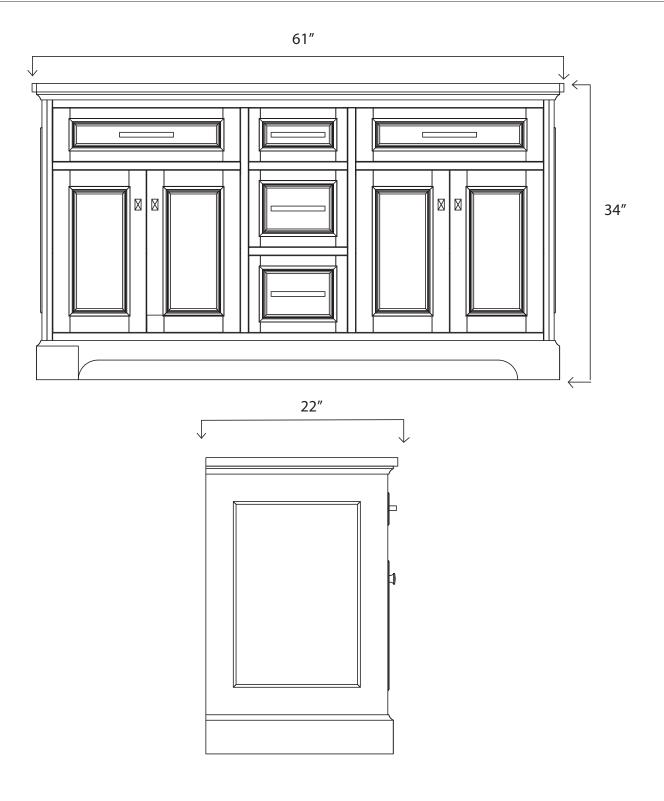

Box Dimensions W: 64" H: 40" D: 25" G.W: 300 LBS

All dimensions and specifications are approximate and subject to change without notice.