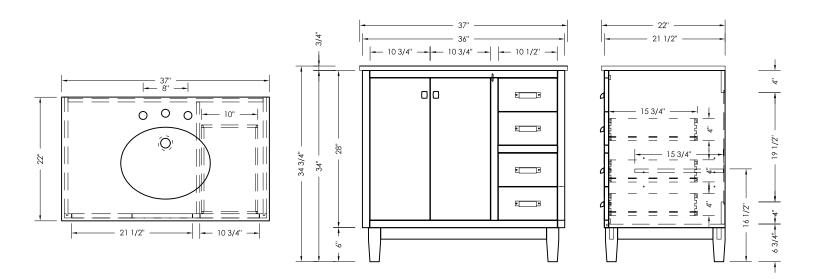

Made of solid and engineered wood

Overall Dimensions: 37"W x 22"D x 34-3/4"H

Copyright © 2015 Foremost Groups, Inc. All Rights Reserved. All dimensions are subject to change and variation without notice.