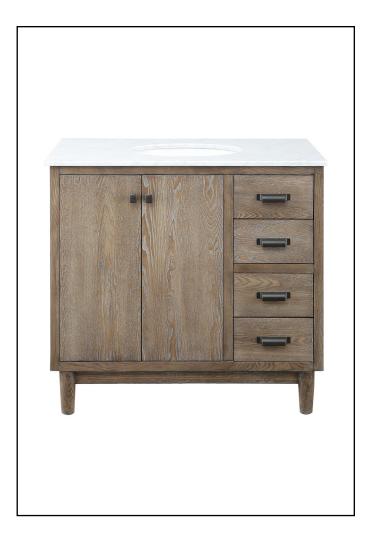

## **BRISBANE 37" VANITY COMBO**

Supplier Model# BBGV3722

SKU# 8199000270

Internet# 206409166

Assembled combo includes:

Vanity and Carrara Marble top with pre-attached oval vitreous china undermount sink

Weathered Grey Oak finish

Antique Bronze handrware

Pre-drilled top for 8" widespread faucets

Sink measures 6"H x 16"W x 13"D

2 doors and 4 full extension drawers

1 adjustable interior shelf

Adjustable leg levelers for uneven floors

Made of solid and engineered wood

Overall Dimensions: 37"W x 22"D x 34-3/4"H

Copyright © 2015 Foremost Groups, Inc. All Rights Reserved. All dimensions are subject to change and variation without notice.