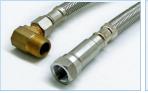

Available Models: Faucets, Toilets, Dishwashers, Washing Machines, Ice Maker

**Faucet Connectors** 

**Toilet Connectors** 

**Dishwasher Connectors** 

Washing Machine Connectors

Ice Maker Connectors

| opo                  |
|----------------------|
| Faucet<br>Connectors |

|            | Fittings       | $3/8^{\rm H}$ C X 3/8 $^{\rm H}$ C with EL $$ w/ Excessive Flow Shut off Valve 3/8 $^{\rm H}$ C X 3/8 $^{\rm H}$ C with EL $$ w/ Excessive Flow Shut off Valve 1/2 $^{\rm H}$ C X 3/8 $^{\rm H}$ C with EL $$ w/ Excessive Flow Shut off Valve |
|------------|----------------|------------------------------------------------------------------------------------------------------------------------------------------------------------------------------------------------------------------------------------------------|
| Dishwasher | Specifications | Max. Temperature 180° F / Max. Pressure 125psi                                                                                                                                                                                                 |
|            |                |                                                                                                                                                                                                                                                |