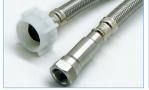

Available Models: Faucets, Toilets, Dishwashers, Washing Machines, Ice Maker

**Faucet Connectors** 

**Toilet Connectors** 

**Dishwasher Connectors** 

Washing Machine Connectors

Ice Maker Connectors

| opo                  |
|----------------------|
| Faucet<br>Connectors |

|                      | Fittings          | 3/8" C X 7/8" BC w/ Excessive Flow Shut off Valve 3/8" C X 7/8" Metal BC w/ Excessive Flow Shut off Valve 1/2" FIP X 7/8" BC w/ Excessive Flow Shut off Valve |
|----------------------|-------------------|---------------------------------------------------------------------------------------------------------------------------------------------------------------|
| Toilet<br>Connectors | Specifications    | Max. Temperature 180° F / Max. Pressure 125psi                                                                                                                |
|                      | Available lengths | 9", 12", 16", 20"                                                                                                                                             |