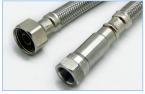

Available Models: Faucets, Toilets, Dishwashers, Washing Machines, Ice Maker

**Faucet Connectors** 

**Toilet Connectors** 

**Dishwasher Connectors** 

Washing Machine Connectors

Ice Maker Connectors

| opo                  |
|----------------------|
| Faucet<br>Connectors |

| 3/8" C X 3/8" C w/ Excessive Flow Shut off Valve     |
|------------------------------------------------------|
| 3/8" C X 3/8" DT w/ Excessive Flow Shut off Valve    |
| 3/8" C X 1/2" FIP w/ Excessive Flow Shut off Valve   |
| 1/2" FIP X 1/2" FIP w/ Excessive Flow Shut off Valve |
| 1/2" C X 1/2" FIP w/ Excessive Flow Shut off Valve   |
| 3                                                    |