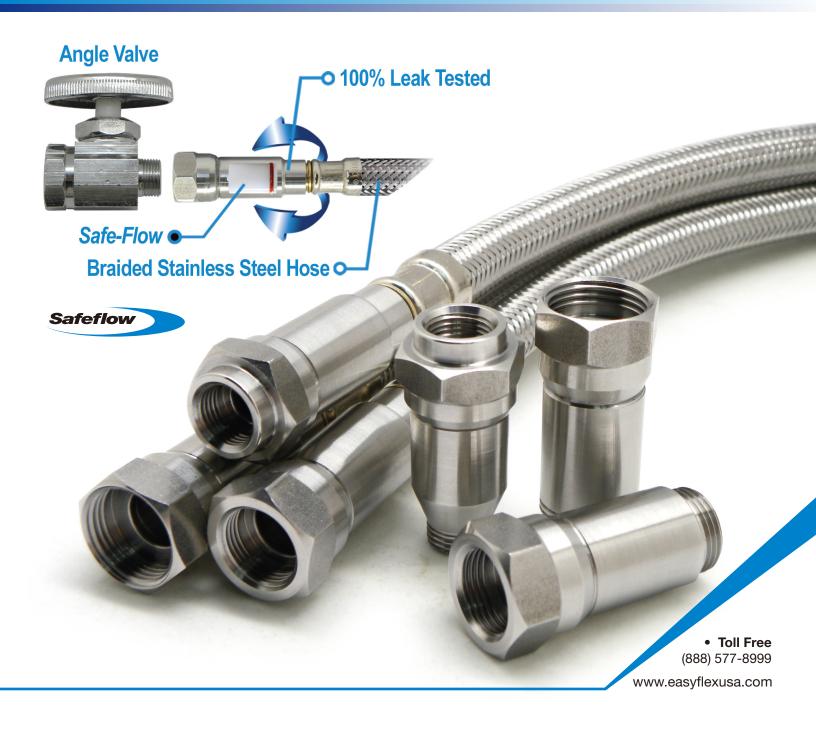

# Stainless Steel Braided Safe-flow Water Connectors

Prevents unexpected water damage by burst of hose or excessive flow of water.

## Stainless Steel Braided **Safe-flow Water Connectors**

Prevents unexpected water damage by burst of hose or excessive flow of water.

*EASYFLEX Safe-Flow* excessive flow valve is assembled in the water supplies that can be installed between angle stop and fixture. This unique valve automatically activates to prevent water damage caused by breakage, burst or any excessive water flow. All of *EASYFLEX Safe-Flow* Stainless Steel Braided Water Supply lines are equipped with excessive flow valve that can be applied between.

#### Installing Safe-Flow

Installing Safe-Flow connectors is easy. Simply follow the steps below:

- 1. Turn off water supply at shutoff valve.
- 2. Remove old supply connector.
- 3. Install the end connection with the Safe-Flow device at the shutoff valve. Install the other end of the connector to the faucet inlet. Caution: Hand tighten the nuts plus ¼" turn with a wrench. Do not overtighten.
- 4. Slowly turn on water at the shutoff valve to full open position.
- 5. Check for leaks.