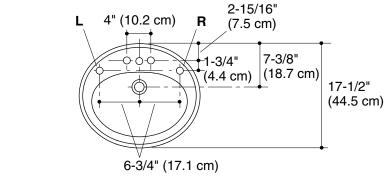

#### **Features**

- Vitreous china
- Self-rimming
- ADA compliant when installed in a 21" (53.3 cm) minimum depth countertop
- Optional soap dispenser hole on left (-L) or right (-R)
- With or without overflow
- 4" (10.2 cm) centers
- 20-1/4" (51.4 cm) x 17-1/2" (44.5 cm)

## **Product Specification**

The self-rimming lavatory shall be 20-1/4" (51.4 cm) in length, and 17-1/2" (44.5 cm) in width. Lavatory shall be made of vitreous china. Lavatory shall have 4" (10.2 cm) centers drilling. Lavatory shall be ADA compliant when installed in a 21" (53.3 cm) minimum depth countertop. Lavatory shall be with or without overflow. Lavatory shall feature optional soap dispenser hole (-L, left or -R, right). Lavatory shall be Kohler Model K-2196-\_\_\_\_\_-\_\_\_.

#### **Technical Information**

| Fixture:*                                                                                                                                                                                                                                                                                                                                                                                                                                                                                                                                                                                                                                                                                                                                                                                                                                                                                                                                                                                                                                                                                                                                                                                                                                                                                                                                                                                                                                                                                                                                                                                                                                                                                                                                                                                                                                                                                                                                                                                                                                                                                                                      | Basin area                      | Water depth  |  |  |
|--------------------------------------------------------------------------------------------------------------------------------------------------------------------------------------------------------------------------------------------------------------------------------------------------------------------------------------------------------------------------------------------------------------------------------------------------------------------------------------------------------------------------------------------------------------------------------------------------------------------------------------------------------------------------------------------------------------------------------------------------------------------------------------------------------------------------------------------------------------------------------------------------------------------------------------------------------------------------------------------------------------------------------------------------------------------------------------------------------------------------------------------------------------------------------------------------------------------------------------------------------------------------------------------------------------------------------------------------------------------------------------------------------------------------------------------------------------------------------------------------------------------------------------------------------------------------------------------------------------------------------------------------------------------------------------------------------------------------------------------------------------------------------------------------------------------------------------------------------------------------------------------------------------------------------------------------------------------------------------------------------------------------------------------------------------------------------------------------------------------------------|---------------------------------|--------------|--|--|
| Lavatory                                                                                                                                                                                                                                                                                                                                                                                                                                                                                                                                                                                                                                                                                                                                                                                                                                                                                                                                                                                                                                                                                                                                                                                                                                                                                                                                                                                                                                                                                                                                                                                                                                                                                                                                                                                                                                                                                                                                                                                                                                                                                                                       | 16" (40.6 cm) x<br>11" 27.9 cm) | 4" (10.2 cm) |  |  |
| Drain<br>hole                                                                                                                                                                                                                                                                                                                                                                                                                                                                                                                                                                                                                                                                                                                                                                                                                                                                                                                                                                                                                                                                                                                                                                                                                                                                                                                                                                                                                                                                                                                                                                                                                                                                                                                                                                                                                                                                                                                                                                                                                                                                                                                  | 1-3/4" (4.4 cm) D.              |              |  |  |
| * A manuación este una esculuente del como entre de |                                 |              |  |  |

<sup>\*</sup> Approximate measurements for comparison only.

| Holes | Spout       | Faucet      | Soap<br>dispenser |
|-------|-------------|-------------|-------------------|
|       | 1-1/4"      | 1-1/4"      | 1-1/4"            |
|       | (3.2 cm) D. | (3.2 cm) D. | (3.2 cm) D.       |