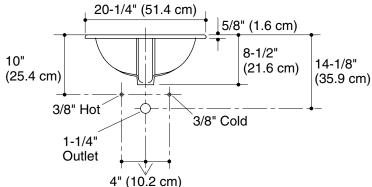

#### **Technical Information**

| Fixture:*                                                                                                                                                                                                                                                                                                                                                                                                                                                                                                                                                                                                                                                                                                                                                                                                                                                                                                                                                                                                                                                                                                                                                                                                                                                                                                                                                                                                                                                                                                                                                                                                                                                                                                                                                                                                                                                                                                                                                                                                                                                                                                                      | Basin area                      | Water depth  |  |  |
|--------------------------------------------------------------------------------------------------------------------------------------------------------------------------------------------------------------------------------------------------------------------------------------------------------------------------------------------------------------------------------------------------------------------------------------------------------------------------------------------------------------------------------------------------------------------------------------------------------------------------------------------------------------------------------------------------------------------------------------------------------------------------------------------------------------------------------------------------------------------------------------------------------------------------------------------------------------------------------------------------------------------------------------------------------------------------------------------------------------------------------------------------------------------------------------------------------------------------------------------------------------------------------------------------------------------------------------------------------------------------------------------------------------------------------------------------------------------------------------------------------------------------------------------------------------------------------------------------------------------------------------------------------------------------------------------------------------------------------------------------------------------------------------------------------------------------------------------------------------------------------------------------------------------------------------------------------------------------------------------------------------------------------------------------------------------------------------------------------------------------------|---------------------------------|--------------|--|--|
| Lavatory                                                                                                                                                                                                                                                                                                                                                                                                                                                                                                                                                                                                                                                                                                                                                                                                                                                                                                                                                                                                                                                                                                                                                                                                                                                                                                                                                                                                                                                                                                                                                                                                                                                                                                                                                                                                                                                                                                                                                                                                                                                                                                                       | 16" (40.6 cm) x<br>11" 27.9 cm) | 4" (10.2 cm) |  |  |
| Drain<br>hole                                                                                                                                                                                                                                                                                                                                                                                                                                                                                                                                                                                                                                                                                                                                                                                                                                                                                                                                                                                                                                                                                                                                                                                                                                                                                                                                                                                                                                                                                                                                                                                                                                                                                                                                                                                                                                                                                                                                                                                                                                                                                                                  | 1-3/4" (4.4 cm) D.              |              |  |  |
| * A manuación este una esculuente del como entre de |                                 |              |  |  |

<sup>\*</sup> Approximate measurements for comparison only.

| Holes | Spout       | Faucet      | Soap<br>dispenser |
|-------|-------------|-------------|-------------------|
|       | 1-1/4"      | 1-1/4"      | 1-1/4"            |
|       | (3.2 cm) D. | (3.2 cm) D. | (3.2 cm) D.       |

## **Product Diagram**