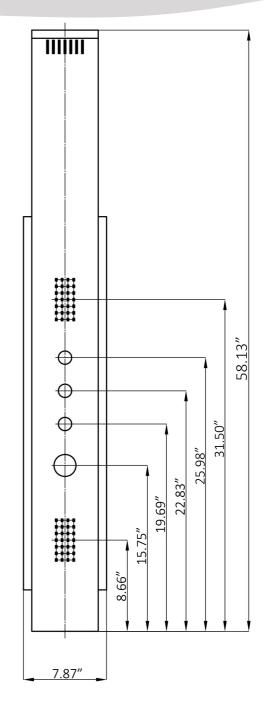

## Specification Sheet:

**Shower Panel** 

| Connection              | Two-Standard 1/2" Hose          |
|-------------------------|---------------------------------|
| Overall Height(in.)     | 58                              |
| Dimensions(in.)         | 58.13 (H) x 7.87 (W) x 2.76 (D) |
| Control Type            | Pressure Balance Control        |
| Simultaneously Function | Yes                             |
| Overhead Shower         | Rainfall                        |
| No. of Body Jets        | 2                               |
| Handshower              | Pencil Style                    |
| Tub Spout               | No                              |