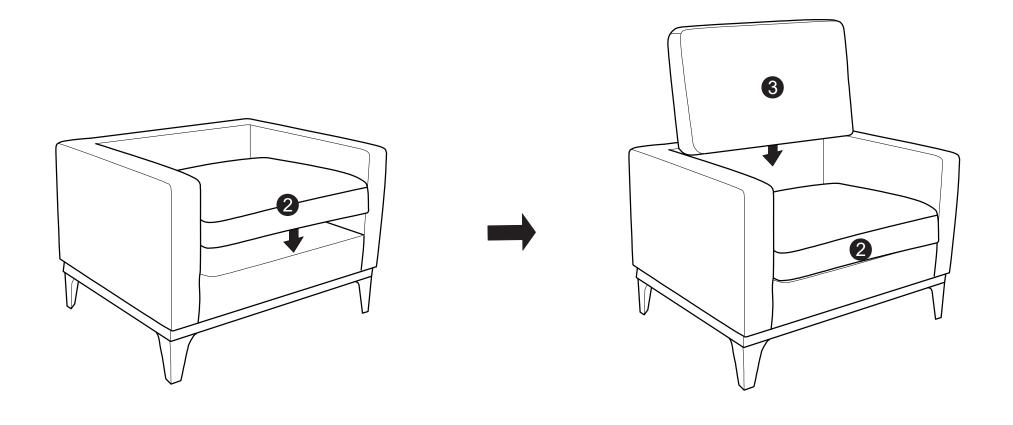

Seat Cushion QTY:1

Leg QTY:4

## - HARDWARE

QTY: 1 PC

Step 1:

Step 2:

Step 3: