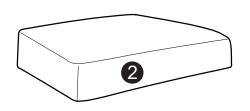

## **CHELSEA LARGE CHAIR**

ASSEMBLY INSTRUCTIONS



## **WARNING**

- This product has been designed for seating one (1) average adult. To prevent injury and damage to this unit, PROHIBIT jumping on it.
- This product is designed for home use and not intended for commercial use.
- Children under the age of 5, small infants and babies should not sleep alone on this product for safety reasons.
- Recommended # of people needed for handling: 2 (however it is always better to have an extra hand.)
- THIS INSTRUCTION BOOKLET CONTAINS IMPORTANT SAFETY INFORMATION. PLEASE READ AND KEEP FOR FUTURE REFERENCE.





Seat Cushion QTY:1





Leg QTY:4

## - HARDWARE



QTY: 1 PC





Step 1:



Step 2:



Step 3:



## INSTALLATION COMPLETE: