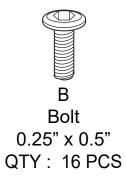

## **CHELSEA LARGE CHAIR**

ASSEMBLY INSTRUCTIONS



## **WARNING**

- This product has been designed for seating one (1) average adult. To prevent injury and damage to this unit, PROHIBIT jumping on it.
- This product is designed for home use and not intended for commercial use.
- Children under the age of 5, small infants and babies should not sleep alone on this product for safety reasons.
- Recommended # of people needed for handling: 2 (however it is always better to have an extra hand.)
- THIS INSTRUCTION BOOKLET CONTAINS IMPORTANT SAFETY INFORMATION. PLEASE READ AND KEEP FOR FUTURE REFERENCE.





Seat Cushion QTY:1





Leg QTY:4

## - HARDWARE



QTY: 1 PC





Step 1:



Step 2:



Step 3:



## INSTALLATION COMPLETE: