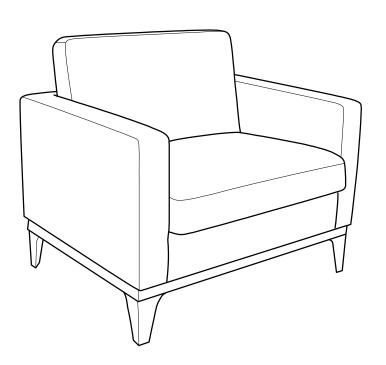

## **CHELSEA LARGE CHAIR**

ASSEMBLY INSTRUCTIONS



## **WARNING**

- This product has been designed for seating one (1) average adult. To prevent injury and damage to this unit, PROHIBIT jumping on it.
- This product is designed for home use and not intended for commercial use.
- Children under the age of 5, small infants and babies should not sleep alone on this product for safety reasons.
- Recommended # of people needed for handling: 2 (however it is always better to have an extra hand.)
- THIS INSTRUCTION BOOKLET CONTAINS IMPORTANT SAFETY INFORMATION. PLEASE READ AND KEEP FOR FUTURE REFERENCE.





Seat Cushion QTY:1





Leg QTY:4

## - HARDWARE



QTY: 1 PC





Step 1:



Step 2:



Step 3:



## INSTALLATION COMPLETE: