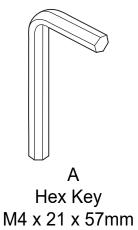

## **CHELSEA LARGE CHAIR**

ASSEMBLY INSTRUCTIONS



## **WARNING**

- This product has been designed for seating one (1) average adult. To prevent injury and damage to this unit, PROHIBIT jumping on it.
- This product is designed for home use and not intended for commercial use.
- Children under the age of 5, small infants and babies should not sleep alone on this product for safety reasons.
- Recommended # of people needed for handling: 2 (however it is always better to have an extra hand.)
- THIS INSTRUCTION BOOKLET CONTAINS IMPORTANT SAFETY INFORMATION. PLEASE READ AND KEEP FOR FUTURE REFERENCE.





Seat Cushion QTY:1





Leg QTY:4

## - HARDWARE



QTY: 1 PC





Step 1:



Step 2:



Step 3:



## INSTALLATION COMPLETE: