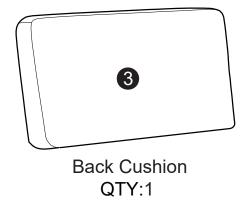

## **CHELSEA LARGE CHAIR**

ASSEMBLY INSTRUCTIONS



## **WARNING**

- This product has been designed for seating one (1) average adult. To prevent injury and damage to this unit, PROHIBIT jumping on it.
- This product is designed for home use and not intended for commercial use.
- Children under the age of 5, small infants and babies should not sleep alone on this product for safety reasons.
- Recommended # of people needed for handling: 2 (however it is always better to have an extra hand.)
- THIS INSTRUCTION BOOKLET CONTAINS IMPORTANT SAFETY INFORMATION. PLEASE READ AND KEEP FOR FUTURE REFERENCE.





Seat Cushion QTY:1





Leg QTY:4

## - HARDWARE



QTY: 1 PC





Step 1:



Step 2:



Step 3:



## INSTALLATION COMPLETE: