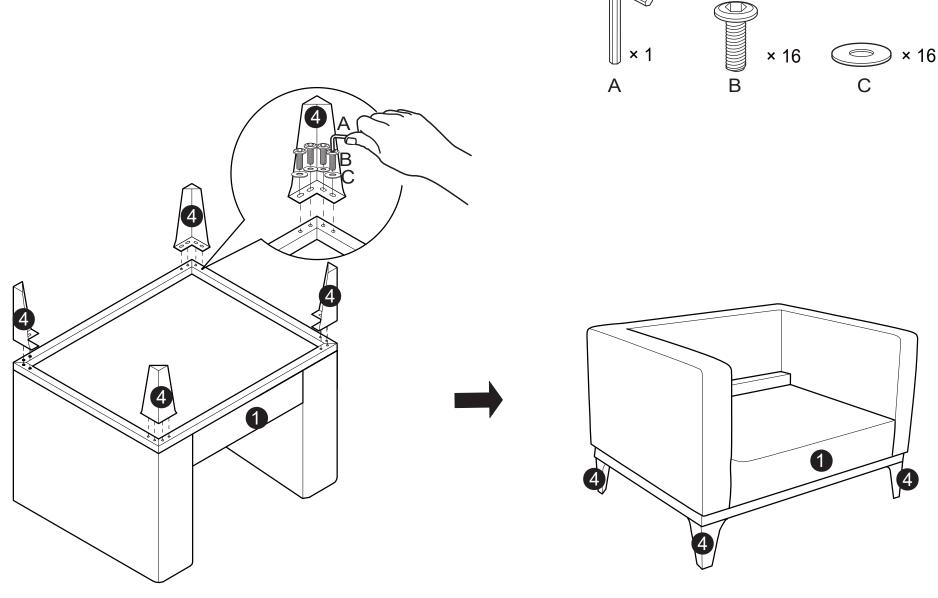

Seat Cushion QTY:1

Leg QTY:4

## - HARDWARE

QTY: 1 PC

Step 1:

Step 2:

Step 3: