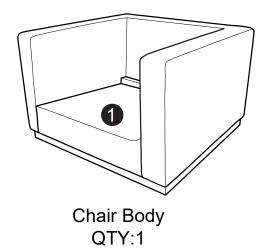

## **WARNING**

- This product has been designed for seating one (1) average adult. To prevent injury and damage to this unit, PROHIBIT jumping on it.
- This product is designed for home use and not intended for commercial use.
- Children under the age of 5, small infants and babies should not sleep alone on this product for safety reasons.
- Recommended # of people needed for handling: 2 (however it is always better to have an extra hand.)
- THIS INSTRUCTION BOOKLET CONTAINS IMPORTANT SAFETY INFORMATION. PLEASE READ AND KEEP FOR FUTURE REFERENCE.