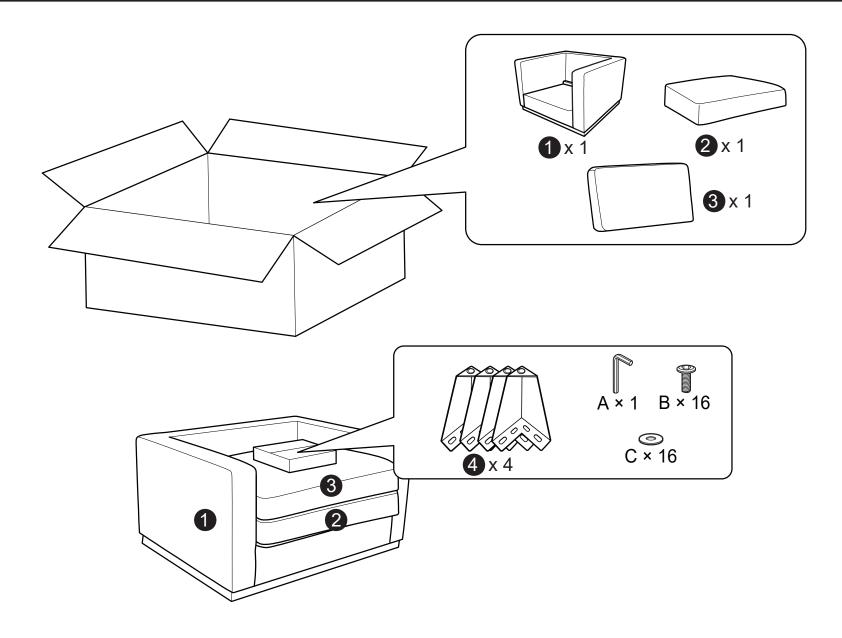

Seat Cushion QTY:1

Leg QTY:4

## - HARDWARE

QTY: 1 PC

Step 1:

Step 2:

Step 3: