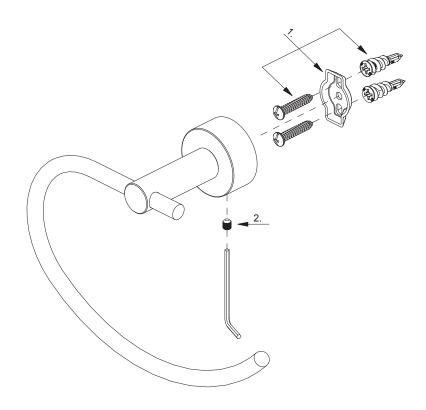

## **Glacier Bay Innburg Unique Towel Ring**

| MODEL      | STORE SKU# | OMSID | FINISH         |
|------------|------------|-------|----------------|
| BD651100BN | 532617     |       | Brushed Nickel |

Many replacement parts can be purchased online or at your local store. Please use the table below to identify the part SKU number needed, go to HOMEDEPOT.COM, and check for online and store availability. If you can't find the part you are looking for, please call 1-855-HD-GLACIER.

| Part | Description          | Part #  | Internet SKU # | Store SKU # |
|------|----------------------|---------|----------------|-------------|
| 1    | Holding Hardware     | A290554 |                |             |
| 2    | Screw (M5 x 6.5mm L) | A292608 |                |             |