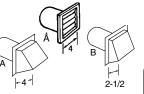

Exhaust ducts should be terminated in a dampered wall cap to prevent back drafts, bird nesting, etc. The wall cap must also be located at least 12" above the ground or any other obstruction with the opening pointed down.

Other terminations, such as louvered wall boxes, are acceptable provided they are equivalent to a 4" opening dampered wall cap.

For more information on venting kits and accessories, please call 1-800-GE CARES.

| Exhaust hood type                                                                                                                                                                                                                                                                                                                                                                                                                                                                                                                                                                                                                                                                                                                                                                                                                                                                                                                                                                                                                                                                                                                                                                                                                                                                                                                                                                                                                                                                                                                                                                                                                                                                                                                                                                                                                                                                                                                                                                                                                                                                                                              |                                |          | metal duct        |        |
|--------------------------------------------------------------------------------------------------------------------------------------------------------------------------------------------------------------------------------------------------------------------------------------------------------------------------------------------------------------------------------------------------------------------------------------------------------------------------------------------------------------------------------------------------------------------------------------------------------------------------------------------------------------------------------------------------------------------------------------------------------------------------------------------------------------------------------------------------------------------------------------------------------------------------------------------------------------------------------------------------------------------------------------------------------------------------------------------------------------------------------------------------------------------------------------------------------------------------------------------------------------------------------------------------------------------------------------------------------------------------------------------------------------------------------------------------------------------------------------------------------------------------------------------------------------------------------------------------------------------------------------------------------------------------------------------------------------------------------------------------------------------------------------------------------------------------------------------------------------------------------------------------------------------------------------------------------------------------------------------------------------------------------------------------------------------------------------------------------------------------------|--------------------------------|----------|-------------------|--------|
| Domestic dryer models                                                                                                                                                                                                                                                                                                                                                                                                                                                                                                                                                                                                                                                                                                                                                                                                                                                                                                                                                                                                                                                                                                                                                                                                                                                                                                                                                                                                                                                                                                                                                                                                                                                                                                                                                                                                                                                                                                                                                                                                                                                                                                          | A                              |          | Exhaust hood type |        |
| Domestic dryer models                                                                                                                                                                                                                                                                                                                                                                                                                                                                                                                                                                                                                                                                                                                                                                                                                                                                                                                                                                                                                                                                                                                                                                                                                                                                                                                                                                                                                                                                                                                                                                                                                                                                                                                                                                                                                                                                                                                                                                                                                                                                                                          | -4+ 2-1/2                      |          |                   |        |
| O   200 ft.   175 ft.     1   185 ft.   165 ft.     2   175 ft.   155 ft.     2   175 ft.   155 ft.     3   165 ft.   145 ft.     4   155 ft.   135 ft.     5   145 ft.   125 ft.     6   1   135 ft.   125 ft.     1   135 ft.   125 ft.     1   135 ft.   115 ft.     1   105 ft.   105 ft.     1   105 ft.   85 ft.     1   105 ft.   85 ft.     1   100 ft.   75 ft.     2   85 ft.   65 ft.     2   85 ft.   65 ft.     3   70 ft.   55 ft.     4   60 ft.   45 ft.     5   60 ft.   45 ft.     70 ft.   55 ft.     85 ft.     85 ft.   65 ft.     90 ft.   60 ft.     1 ft.   75 ft.     2 ft.   15 ft.     1 ft.   75   |                                |          |                   | 1 .    |
| 1                                                                                                                                                                                                                                                                                                                                                                                                                                                                                                                                                                                                                                                                                                                                                                                                                                                                                                                                                                                                                                                                                                                                                                                                                                                                                                                                                                                                                                                                                                                                                                                                                                                                                                                                                                                                                                                                                                                                                                                                                                                                                                                              | Domestic dryer models          |          |                   |        |
| GE Frontload Long Vent 7.0 cu. ft. capacity electric dryer (GFDL)       3 165 ft. 145 ft. 135 ft. 135 ft. 155 ft. 135 ft. 125 ft. 105                                          |                                | -        | l                 |        |
| GE Frontload Long Vent 7.0 cu, ft. capacity electric dryer (GFDL)  0 150 ft. 125 ft. 1 135 ft. 115 ft. 1 135 ft. 115 ft. 1 135 ft. 115 ft. 2 125 ft. 105 ft. 1 135 ft. 105 ft. 1 135 ft. 115 ft. 2 125 ft. 105 ft. 3 115 ft. 95 ft. 5 95 ft. 75 ft. 1 100 ft. 75 ft. 2 85 ft. 65 ft. 1 100 ft. 75 ft. 2 85 ft. 65 ft. 3 70 ft. 55 ft. 4 60 ft. 45 ft. 5 60 ft. 4 60 ft. 45 ft. 6 60 ft. 45 ft. 7 60 ft. 8 60 ft. 45 ft. 8 60 ft. 45 ft. 8 60 ft. 8 60 ft. 45 ft. 8 60 ft. 8 |                                |          | 1                 |        |
| GE Frontload Long Vent 7.0 cu. ft. capacity electric dryer (GFDL)  0 150 ft. 125 ft. 1 105 ft. 2 125 ft. 1 105 ft. 2 125 ft. 1 105 ft. 3 115 ft. 95 ft. 75 ft. 95 ft. 75 ft. 1 100 ft. 75 ft. 2 85 ft. 65 ft. 3 70 ft. 5 5 ft. 65 ft. 3 70 ft. 5 5 ft. 65 ft. 4 60 ft. 4 5 ft. 6 60 ft. 4 5 ft. 6 60 ft. 4 5 ft. 7 5 ft. 8 5 ft. 6 65 ft. 3 70 ft. 5 5 ft. 6 60 ft. 4 5 ft. 7 5 ft. 8 5 ft. 8 5 ft. 8 5 ft. 9 6 ft. 4 5 ft. 5 5 ft. 8 5 ft. 8 5 ft. 9 6 ft. 4 5 ft. 8 5 ft. 8 5 ft. 8 5 ft. 9 6 ft. 4 5 ft. 8 5 ft. 8 5 ft. 8 5 ft. 9 6 ft. 4 5 ft. 8 5 ft. 8 5 ft. 8 5 ft. 9 6 ft. 4 5 ft. 8 5 ft. 8 5 ft. 8 5 ft. 9 6 ft. 4 5 ft. 8 5 ft. 8 5 ft. 8 5 ft. 9 6 ft. 4 5 ft. 8 5 ft. 8 5 ft. 8 5 ft. 9 6 ft.                                                                                                    |                                |          | l                 |        |
| (GFDL)  5 145 ft. 125 ft. 125 ft. 1 135 ft. 115 ft. 1 15 ft. 1 15 ft. 1 105 ft. 1 100 ft. 1 100 ft. 1 100 ft. 1 100 ft. 1  |                                | _        |                   |        |
| Description                                                                                                                                                                                                                                                                                                                                                                                                                                                                                                                                                                                                                                                                                                                                                                                                                                                                                                                                                                                                                                                                                                                                                                                                                                                                                                                                                                                                                                                                                                                                                                                                                                                                                                                                                                                                                                                                                                                                                                                                                                                                                                                    |                                | · ·      |                   |        |
| 1                                                                                                                                                                                                                                                                                                                                                                                                                                                                                                                                                                                                                                                                                                                                                                                                                                                                                                                                                                                                                                                                                                                                                                                                                                                                                                                                                                                                                                                                                                                                                                                                                                                                                                                                                                                                                                                                                                                                                                                                                                                                                                                              | 101 221                        |          |                   |        |
| Long Vent 6.0 - 8.0 cu. ft. capacity electric & gas dryers (GTDL and GTV)  Description of the capacity electric & gas (GTD42, GTD45, GTD65, GTX42 and GTX60)  All 6.0 - 8.3 cu. ft. capacity electric and gas dryers (GFDS, GFDR, GFDN, GTDS, GTDN, GHDN, GHDN, GHDS, GTDP, GLDP, GTD, HTDP, HTDX)  Description of the capacity electric dryers  All 3.6 cu. ft. (DSKS, DSKP) electric dryers  Laundry Center GUD27  2                                                                                                                                                                                                                                                                                                                                                                                                                                                                                                                                                                                                                                                                                                                                                                                                                                                                                                                                                                                                                                                                                                                                                                                                                                                                                                                                                                                                                                                                                                                                                                                                                                                                                                         |                                | -        |                   |        |
| Long Vent 6.0 - 8.0 cu. ft. capacity electric & gas dryers (GTDL and GTV)    1                                                                                                                                                                                                                                                                                                                                                                                                                                                                                                                                                                                                                                                                                                                                                                                                                                                                                                                                                                                                                                                                                                                                                                                                                                                                                                                                                                                                                                                                                                                                                                                                                                                                                                                                                                                                                                                                                                                                                                                                                                                 |                                | -        |                   |        |
| Long Vent 6.0 - 8.0 cu. ft. capacity electric & gas dryers (GTDL and GTV)    1                                                                                                                                                                                                                                                                                                                                                                                                                                                                                                                                                                                                                                                                                                                                                                                                                                                                                                                                                                                                                                                                                                                                                                                                                                                                                                                                                                                                                                                                                                                                                                                                                                                                                                                                                                                                                                                                                                                                                                                                                                                 |                                | _        |                   |        |
| (GTDL and GTV)  5 95 ft. 75 ft.  0 120 ft. 90 ft. 1 100 ft. 75 ft. 2 85 ft. 65 ft. 3 70 ft. 55 ft. 6 ft. 45 ft. GTD65, GTX42 and GTX60)  All 6.0 - 8.3 cu. ft. capacity models electric and gas dryers (GFDS, GFDR, GFDN, GTDS, GTDN, GHDN, GHDS, GTDP, GLDP, GTD, HTDP, HTDX)  DCVH480  5 95 ft. 75 ft. 90 ft. 45 ft. 3 70 ft. 55 ft. 60 ft. 45 ft. 35 ft. 55 ft. 35 ft. 25 ft. 45 ft. 35 ft. 25 ft. 45 ft. 37 ft. 30 ft. 37 ft. 37 ft. 30 ft. 37 f |                                |          |                   |        |
| 0                                                                                                                                                                                                                                                                                                                                                                                                                                                                                                                                                                                                                                                                                                                                                                                                                                                                                                                                                                                                                                                                                                                                                                                                                                                                                                                                                                                                                                                                                                                                                                                                                                                                                                                                                                                                                                                                                                                                                                                                                                                                                                                              |                                |          |                   |        |
| 1 100 ft. 75 ft. 2 85 ft. 65 ft. 3 70 ft. 55 ft. 4 60 ft. 45 ft. GTD65, GTX42 and GTX60) 5 55 ft. 35 ft.  All 6.0 - 8.3 cu. ft. capacity models electric and gas dryers (GFDS, GFDR, GFDN, GTDS, GTDN, GHDN, GHDS, GTDP, GLDP, GTD, HTDP, HTDX) 4 25 ft. 15 ft.  DCVH480 3 35 ft. 25 ft.  DCVH480 3 35 ft. 25 ft.  All 3.6 cu. ft. (DSKS, DSKP) 2 30 ft. 22 ft. electric dryers 3 35 ft. 22 ft. 1 48 ft. 34 ft. 1 48 ft. 34 ft. 2 40 ft. 26 ft. Laundry Center GUD27 3 32 ft. 18 ft.  D 43 ft. 36 ft.                                                                                                                                                                                                                                                                                                                                                                                                                                                                                                                                                                                                                                                                                                                                                                                                                                                                                                                                                                                                                                                                                                                                                                                                                                                                                                                                                                                                                                                                                                                                                                       | (GTDE GIIG GTV)                |          |                   |        |
| Long Vent 7.0 cu. ft. capacity electric & gas (GTD42, GTD45, GTD65, GTX42 and GTX60)                                                                                                                                                                                                                                                                                                                                                                                                                                                                                                                                                                                                                                                                                                                                                                                                                                                                                                                                                                                                                                                                                                                                                                                                                                                                                                                                                                                                                                                                                                                                                                                                                                                                                                                                                                                                                                                                                                                                                                                                                                           |                                | -        |                   |        |
| Long Vent 7.0 cu. ft. capacity electric & gas (GTD42, GTD45, GTD65, GTX42 and GTX60)  All 6.0 - 8.3 cu. ft. capacity models electric and gas dryers (GFDS, GFDR, GFDN, GTDS, GTDN, GHDN, GHDS, GTDP, GLDP, GTD, HTDP, HTDX)  DCVH480  All 3.6 cu. ft. (DSKS, DSKP) electric dryers  2 45 ft. 35 ft. 25 ft. 15 ft.  0 90 ft. 60 ft. 45 ft. 35 ft. 25 ft. 15 ft.  0 90 ft. 60 ft. 45 ft. 35 ft. 25 ft. 15 ft. 35 ft. 25 ft. 35 ft |                                |          | l                 |        |
| Long Vent 7.0 cu. ft. capacity electric & gas (GTD42, GTD45, GTD65, GTX42 and GTX60)                                                                                                                                                                                                                                                                                                                                                                                                                                                                                                                                                                                                                                                                                                                                                                                                                                                                                                                                                                                                                                                                                                                                                                                                                                                                                                                                                                                                                                                                                                                                                                                                                                                                                                                                                                                                                                                                                                                                                                                                                                           |                                |          |                   |        |
| GTD65, GTX42 and GTX60)  All 6.0 - 8.3 cu. ft. capacity models electric and gas dryers (GFDS, GFDR, GFDN, GTDS, GTDN, GHDN, GHDS, GTDP, GLDP, GTD, HTDP, HTDX)  DCVH480  Solve a strict and gas dryers  All 3.6 cu. ft. (DSKS, DSKP) electric dryers  Capacity  Description  Solve a strict and gas dryers  Compared a s |                                | -        |                   |        |
| All 6.0 - 8.3 cu. ft. capacity models electric and gas dryers (GFDS, GFDR, GFDN, GTDS, GTDN, GHDN, GHDS, GTDP, GLDP, GTD, HTDP, HTDX)  0 90 ft. 25 ft. 15 ft.  0 90 ft. 60 ft.  1 60 ft. 45 ft.  2 45 ft. 35 ft.  25 ft. 15 ft.  1 60 ft. 45 ft.  2 45 ft. 35 ft.  DCVH480  3 35 ft. 25 ft.  1 60 ft. 45 ft.  2 45 ft. 37 ft.  37 ft. 37 ft.  37 ft. 30 ft.  27 ft. 30 ft.  28 ft. 42 ft.  1 48 ft. 34 ft.  2 40 ft. 26 ft.  Laundry Center GUD27  3 32 ft. 18 ft.  0 43 ft. 36 ft.  1 33 ft. 26 ft.                                                                                                                                                                                                                                                                                                                                                                                                                                                                                                                                                                                                                                                                                                                                                                                                                                                                                                                                                                                                                                                                                                                                                                                                                                                                                                                                                                                                                                                                                                                                                                                                                           | GTD65 GTX42 and GTX60)         | · ·      |                   |        |
| All 6.0 - 8.3 cu. ft. capacity models electric and gas dryers (GFDS, GFDR, GFDN, GTDS, GTDN, GHDN, GHDS, GTDP, GLDP, GTD, HTDP, HTDX)    0   90 ft.   15 ft. | GTD03, GTN42 drid GTN007       | <b>-</b> |                   |        |
| Models electric and gas dryers (GFDS, GFDR, GFDN, GTDS, GTDS, GTDN, GHDN, GHDS, GTDP, GLDP, GTD, HTDP, HTDX)                                                                                                                                                                                                                                                                                                                                                                                                                                                                                                                                                                                                                                                                                                                                                                                                                                                                                                                                                                                                                                                                                                                                                                                                                                                                                                                                                                                                                                                                                                                                                                                                                                                                                                                                                                                                                                                                                                                                                                                                                   | All 6.0 - 8.3 cu. ft. capacity |          |                   |        |
| GFDS, GFDN, GFDN, GFDS, GFDN, GFDN, GFDS, GFDN, GFDN, GFDS, GFDN, GFDN, GFDS, GFDN, GFDN, GFDS, GFDN, GFDN   | models electric and gas dryers | l        |                   |        |
| GLDP, GTD, HTDP, HTDX)  4 25 ft. 15 ft.  0 90 ft. 60 ft. 1 60 ft. 45 ft. 2 45 ft. 35 ft.  DCVH480  3 35 ft. 25 ft.  0 46 ft. 37 ft. 30 ft. 1 37 ft. 30 ft. 2 30 ft. 22 ft.  All 3.6 cu. ft. (DSKS, DSKP) electric dryers  0 56 ft. 42 ft. 1 48 ft. 34 ft. 2 40 ft. 26 ft.  Laundry Center GUD27  3 32 ft. 18 ft.  0 43 ft. 36 ft. 1 33 ft. 26 ft.                                                                                                                                                                                                                                                                                                                                                                                                                                                                                                                                                                                                                                                                                                                                                                                                                                                                                                                                                                                                                                                                                                                                                                                                                                                                                                                                                                                                                                                                                                                                                                                                                                                                                                                                                                              |                                | l        |                   |        |
| 0 90 ft. 60 ft.<br>1 60 ft. 45 ft.<br>2 45 ft. 35 ft.<br>2 45 ft. 35 ft.<br>3 35 ft. 25 ft.<br>0 46 ft. 37 ft.<br>1 37 ft. 30 ft.<br>2 30 ft. 22 ft.<br>electric dryers 3 23 ft. 15 ft.<br>0 56 ft. 42 ft.<br>1 48 ft. 34 ft.<br>2 40 ft. 26 ft.<br>Laundry Center GUD27 3 32 ft. 18 ft.<br>0 43 ft. 36 ft.<br>1 33 ft. 26 ft.                                                                                                                                                                                                                                                                                                                                                                                                                                                                                                                                                                                                                                                                                                                                                                                                                                                                                                                                                                                                                                                                                                                                                                                                                                                                                                                                                                                                                                                                                                                                                                                                                                                                                                                                                                                                 |                                |          |                   |        |
| 1 60 ft. 45 ft. 2 45 ft. 35 ft. 2 45 ft. 35 ft.                                                                                                                                                                                                                                                                                                                                                                                                                                                                                                                                                                                                                                                                                                                                                                                                                                                                                                                                                                                                                                                                                                                                                                                                                                                                                                                                                                                                                                                                                                                                                                                                                                                                                                                                                                                                                                                                                                                                                                                                                                                                                | 3231, 313, 11131, 11131,       |          |                   |        |
| 2   45 ft.   35 ft.   25 ft.   3                                                                                                                                                                                                                                                                                                                                                                                                                                                                                                                                                                                                                                                                                                                                                                                                                                                                                                                                                                                                                                                                                                                                                                                                                                                                                                                                                                                                                                                                                                                                                                                                                                                                                                                                                                                                                                                                                                                                                                                                                                                                                               |                                |          | 60 ft.            | 45 ft. |
| DCVH480         3         35 ft.         25 ft.           0         46 ft.         37 ft.         30 ft.           1         37 ft.         30 ft.         22 ft.           2         30 ft.         22 ft.         15 ft.           0         56 ft.         42 ft.         42 ft.           1         48 ft.         34 ft.         26 ft.           2         40 ft.         26 ft.         18 ft.           0         43 ft.         36 ft.         36 ft.           1         33 ft.         26 ft.                                                                                                                                                                                                                                                                                                                                                                                                                                                                                                                                                                                                                                                                                                                                                                                                                                                                                                                                                                                                                                                                                                                                                                                                                                                                                                                                                                                                                                                                                                                                                                                                                       |                                |          | 45 ft.            | 35 ft. |
| 0 46 ft. 37 ft. 30 ft. 1 37 ft. 30 ft. 22 ft. 23 ft. 15 ft. 1 5 ft. 15 f | DCVH480                        | 3        | l                 | 25 ft. |
| All 3.6 cu. ft. (DSKS, DSKP) 2 30 ft. 22 ft. 23 ft. 15 ft. 15 ft. 15 ft. 20 ft. 24 ft. 24 ft. 24 ft. 24 ft. 24 ft. 26 ft. 26 ft. 26 ft. 26 ft. 27 ft. 26 ft. 27 ft. 26 ft. 27 ft. 27 ft. 28 ft. 28 ft. 29 ft. 29 ft. 29 ft. 20 ft. |                                | <b>-</b> |                   |        |
| All 3.6 cu. ft. (DSKS, DSKP) 2 30 ft. 22 ft. electric dryers 3 23 ft. 15 ft. 0 56 ft. 42 ft. 1 48 ft. 34 ft. 2 40 ft. 26 ft. Laundry Center GUD27 3 32 ft. 18 ft. 0 43 ft. 36 ft. 1 33 ft. 26 ft. 1 33 ft. 26 ft.                                                                                                                                                                                                                                                                                                                                                                                                                                                                                                                                                                                                                                                                                                                                                                                                                                                                                                                                                                                                                                                                                                                                                                                                                                                                                                                                                                                                                                                                                                                                                                                                                                                                                                                                                                                                                                                                                                              |                                |          |                   |        |
| 23 ft.   15 ft.   0   56 ft.   42 ft.   1   48 ft.   34 ft.   2   40 ft.   26 ft.   18 ft.   18 ft.   18 ft.   19 ft.    | VII 3 6 CIT ET (DEKE DEKE)     | l        | 30 ft.            | 22 ft. |
| 0 56 ft. 42 ft.<br>1 48 ft. 34 ft.<br>2 40 ft. 26 ft.<br>Laundry Center GUD27 3 32 ft. 18 ft.<br>0 43 ft. 36 ft.<br>1 33 ft. 26 ft.                                                                                                                                                                                                                                                                                                                                                                                                                                                                                                                                                                                                                                                                                                                                                                                                                                                                                                                                                                                                                                                                                                                                                                                                                                                                                                                                                                                                                                                                                                                                                                                                                                                                                                                                                                                                                                                                                                                                                                                            |                                | 3        | 23 ft.            | 15 ft. |
| 2 40 ft. 26 ft.<br>3 32 ft. 18 ft.<br>0 43 ft. 36 ft.<br>1 33 ft. 26 ft.                                                                                                                                                                                                                                                                                                                                                                                                                                                                                                                                                                                                                                                                                                                                                                                                                                                                                                                                                                                                                                                                                                                                                                                                                                                                                                                                                                                                                                                                                                                                                                                                                                                                                                                                                                                                                                                                                                                                                                                                                                                       |                                |          |                   |        |
| Laundry Center GUD27     3     32 ft.     18 ft.       0     43 ft.     36 ft.       1     33 ft.     26 ft.                                                                                                                                                                                                                                                                                                                                                                                                                                                                                                                                                                                                                                                                                                                                                                                                                                                                                                                                                                                                                                                                                                                                                                                                                                                                                                                                                                                                                                                                                                                                                                                                                                                                                                                                                                                                                                                                                                                                                                                                                   |                                | 1        | 48 ft.            | 34 ft. |
| 0 43 ft. 36 ft.<br>1 33 ft. 26 ft.                                                                                                                                                                                                                                                                                                                                                                                                                                                                                                                                                                                                                                                                                                                                                                                                                                                                                                                                                                                                                                                                                                                                                                                                                                                                                                                                                                                                                                                                                                                                                                                                                                                                                                                                                                                                                                                                                                                                                                                                                                                                                             |                                | 2        | 40 ft.            | 26 ft. |
| 0 43 ft. 36 ft.<br>1 33 ft. 26 ft.                                                                                                                                                                                                                                                                                                                                                                                                                                                                                                                                                                                                                                                                                                                                                                                                                                                                                                                                                                                                                                                                                                                                                                                                                                                                                                                                                                                                                                                                                                                                                                                                                                                                                                                                                                                                                                                                                                                                                                                                                                                                                             | Laundry Center GUD27           | 3        | 32 ft.            | 18 ft. |
| -                                                                                                                                                                                                                                                                                                                                                                                                                                                                                                                                                                                                                                                                                                                                                                                                                                                                                                                                                                                                                                                                                                                                                                                                                                                                                                                                                                                                                                                                                                                                                                                                                                                                                                                                                                                                                                                                                                                                                                                                                                                                                                                              |                                | 0        | 43 ft.            |        |
| Laundry Center GUD24 2 24 ft. 16 ft.                                                                                                                                                                                                                                                                                                                                                                                                                                                                                                                                                                                                                                                                                                                                                                                                                                                                                                                                                                                                                                                                                                                                                                                                                                                                                                                                                                                                                                                                                                                                                                                                                                                                                                                                                                                                                                                                                                                                                                                                                                                                                           |                                | 1        | 33 ft.            | 26 ft. |
|                                                                                                                                                                                                                                                                                                                                                                                                                                                                                                                                                                                                                                                                                                                                                                                                                                                                                                                                                                                                                                                                                                                                                                                                                                                                                                                                                                                                                                                                                                                                                                                                                                                                                                                                                                                                                                                                                                                                                                                                                                                                                                                                | Laundry Center GUD24           | 2        | 24 ft.            | 16 ft. |