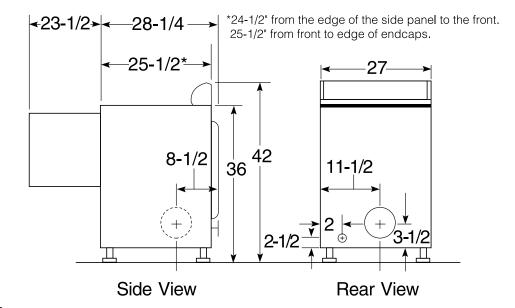

#### Dimensions and Installation Information (in inches)

**Exhaust Options:** When viewed from the front of the unit, exhaust 3-way via rear, left and bottom. Dryer is shipped exhausted to the rear. Alternate exhausting knockouts are supplied.

**Note:** Dryer wall outlet must be located within 36" of service cord entry and accessible when dryer is mounted in position.

**Installation Information:** For complete information, see installation instructions packed with your dryer.

#### Alcove or Closet Installation:

- If your dryer is approved for installation in an alcove or closet, it will be stated on a label on the dryer back.
- The dryer MUST be exhausted to the outside
- Minimum clearances between dryer cabinet and adjacent walls or other surfaces are: 0" either side and 3" front and rear
- Minimum vertical space from floor to overhead cabinets, ceilings, etc. is 52".
- Closet doors must be louvered or otherwise ventilated and must contain a
  minimum of 60 sq. in. of open area equally distributed. If this closet contains both
  a washer and a dryer, doors must contain a minimum of 120 sq. in. of open area
  equally distributed.
- No other fuel-burning appliance shall be installed in the same closet with a gas dryer.