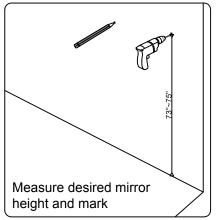

local dealer immediately.

Protect all surfaces from sharp objects, high heat sources, direct prolonged sunlight and chemical hazards.

Professional installation is recommended.



## **PARTS LIST** (may differ depending on purchase)











### **INSTALLATION INSTRUCTIONS**

www.virtuusa.com

**SKU:** MS-2648

REV3.19.18

# **REQUIRED TOOLS**









## **DRAWER REMOVAL**







## **REMOVAL**

- 1. Pull tabs toward center
- 2. Lift and pull drawer out

## **RE-INSTALL**

- 1. Align drawer hole with slider stud
- 2. Push tabs back in to secure

## **DOOR ADJUSTMENT**



Adjusts the door vertically



Adjusts the door horizontally



Adjusts the door forward and backwards



### **INSTALLATION INSTRUCTIONS**

www.virtuusa.com

**SKU: MS-2648** REV3.19.18

#### **Mirror Installation**







#### **Basin Installation**



Apply sealant around the top edge of the sink rim. Flip top over and align basin to cutout. Screw in threaded bolts to each block. Secure plates with washer then wing nuts.

### **Top Installation**