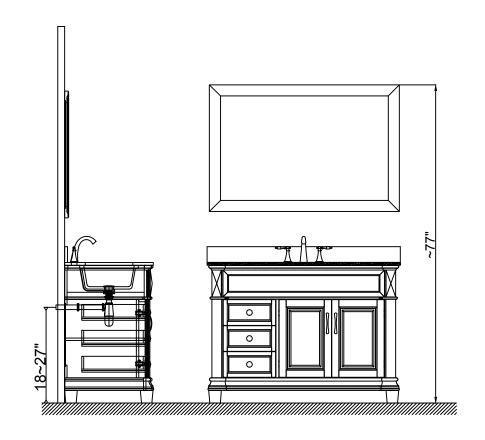

### **INSTALLATION INSTRUCTIONS**

www.virtuusa.com

**SKU: MS-2648** 

REV3.19.18

Prior to installation, please check the items you have received against the packing list. Report any missing items to your local dealer immediately.

Protect all surfaces from sharp objects, high heat sources, direct prolonged sunlight and chemical hazards.

Professional installation is recommended.



## **PARTS LIST** (may differ depending on purchase)











### **INSTALLATION INSTRUCTIONS**

www.virtuusa.com

**SKU:** MS-2648

REV3.19.18

# **REQUIRED TOOLS**









## **DRAWER REMOVAL**







## **REMOVAL**

- 1. Pull tabs toward center
- 2. Lift and pull drawer out

## **RE-INSTALL**

- 1. Align drawer hole with slider stud
- 2. Push tabs back in to secure

## **DOOR ADJUSTMENT**



Adjusts the door vertically



Adjusts the door horizontally



Adjusts the door forward and backwards



### **INSTALLATION INSTRUCTIONS**

www.virtuusa.com

**SKU: MS-2648** REV3.19.18

#### **Mirror Installation**







#### **Basin Installation**



Apply sealant around the top edge of the sink rim. Flip top over and align basin to cutout. Screw in threaded bolts to each block. Secure plat