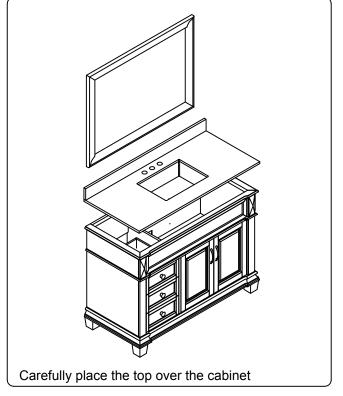

### **INSTALLATION INSTRUCTIONS**

www.virtuusa.com

**SKU:** MS-2648

REV3.19.18

# **REQUIRED TOOLS**









## **DRAWER REMOVAL**







## **REMOVAL**

- 1. Pull tabs toward center
- 2. Lift and pull drawer out

## **RE-INSTALL**

- 1. Align drawer hole with slider stud
- 2. Push tabs back in to secure

## **DOOR ADJUSTMENT**



Adjusts the door vertically



Adjusts the door horizontally



Adjusts the door forward and backwards



### **INSTALLATION INSTRUCTIONS**

www.virtuusa.com

**SKU: MS-2648** REV3.19.18

#### **Mirror Installation**







#### **Basin Installation**



Apply sealant around the top edge of the sink rim. Flip top over and align basin to cutout. Screw in threaded bolts to each block. Secure plates with washer then wing nuts.

### **Top Installation**