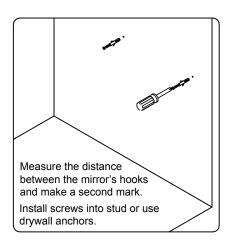

cal dealer immediately.

Protect all surfaces from sharp objects, high heat sources, direct prolonged sunlight and chemical hazards.

Professional installation is recommended.



## **PARTS LIST** (may differ depending on purchase)











### **INSTALLATION INSTRUCTIONS**

www.virtuusa.com

**SKU:** MS-2648

REV3.19.18

# **REQUIRED TOOLS**









## **DRAWER REMOVAL**







## **REMOVAL**

- 1. Pull tabs toward center
- 2. Lift and pull drawer out

## **RE-INSTALL**

- 1. Align drawer hole with slider stud
- 2. Push tabs back in to secure

## **DOOR ADJUSTMENT**



Adjusts the door vertically



Adjusts the door horizontally



Adjusts the door forward and backwards



### **INSTALLATION INSTRUCTIONS**

www.virtuusa.com

**SKU: MS-2648** REV3.19.18

#### **Mirror Installation**







#### **Basin Installation**



Apply sealant around the top edge of the sink rim. Flip top over and align basin to cutout. Screw in threaded bolts to each block. Secure plates with washer then wing nuts.

### **Top Installation**