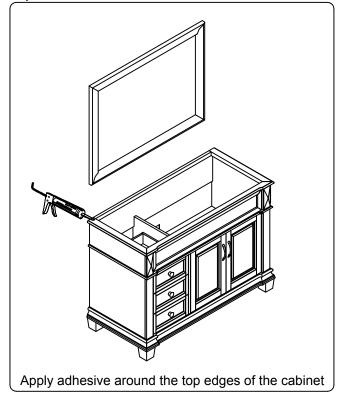

### **INSTALLATION INSTRUCTIONS**

www.virtuusa.com

**SKU:** MS-2648

REV3.19.18

# **REQUIRED TOOLS**









## **DRAWER REMOVAL**







## **REMOVAL**

- 1. Pull tabs toward center
- 2. Lift and pull drawer out

## **RE-INSTALL**

- 1. Align drawer hole with slider stud
- 2. Push tabs back in to secure

## **DOOR ADJUSTMENT**



Adjusts the door vertically



Adjusts the door horizontally



Adjusts the door forward and backwards



### **INSTALLATION INSTRUCTIONS**

www.virtuusa.com

**SKU: MS-2648** REV3.19.18

#### **Mirror Installation**







#### **Basin Installation**



Apply sealant around the top edge of the sink rim. Flip top over and align basin to cutout. Screw in threaded bolts to each block. Secure plates with washer then wing nuts.

### **Top Installation**