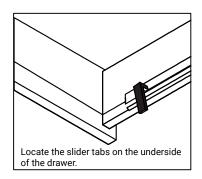

## **REMOVAL**

- 1. Pull tabs toward center
- 2. Lift and pull drawer out

## **RE-INSTALL**

- 1. Align drawer hole with slider stud
- 2. Push tabs back in to secure