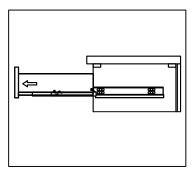

## **REMOVAL**

- 1. Pull tabs toward center
- 2. Lift and pull drawer out

## **RE-INSTALL**

- 1. Align drawer hole with slider stud
- 2. Push tabs back in to secure