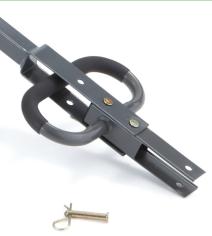

### **TOWABLE HANDLE**

Easy grip handle minimizes hand discomfort while the pin-lock mechanism allows the handle to be converted to pull behind an ATV or lawnmower