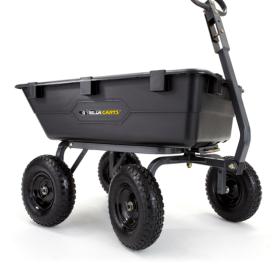

# **LAWN & GARDEN** EAVY DU GOR6PS

Lawn & Garden Collection

Uses: Bricks, Rocks, Brush, Landscaping

### **TOUGH & STURDY**

The GOR6PS Heavy Duty Poly Cart saves time and effort on projects and is easier to haul and unload than traditional wheelbarrow options. The rugged steel frame, 4-wheeled stability, high impact poly bed, and 13" pneumatic tires make the GOR6PS able to tackle the toughest landscaping or garden projects

Load Capacity: 1200lbs/6 cu ft Bed Size: 40"L x 25.6"W x 10.75"H Wheel Diameter: 13"