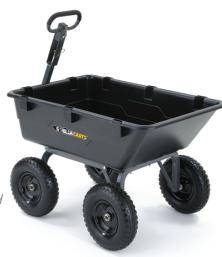

### **TOUGH & STURDY**

The GOR6PS Heavy Duty Poly Cart saves time and effort on projects and is easier to haul and unload than traditional wheelbarrow options. The rugged steel frame, 4-wheeled stability, high impact poly bed, and 13" pneumatic tires make the GOR6PS able to tackle the toughest landscaping or garden projects

Load Capacity: 1200lbs/6 cu ft Bed Size: 40"L x 25.6"W x 10.75"H Wheel Diameter: 13"