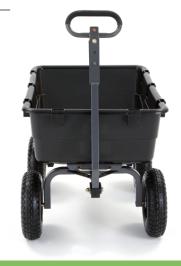

## **PIVOT STEERING**

save our pollinators

The tight-turn steering is made possible by Gorilla Carts® quick-turn technology, pivoting on a center axis. The pass through design of the front and rear axles allow for maximum ground clearance and easy hauling on uneven terrain