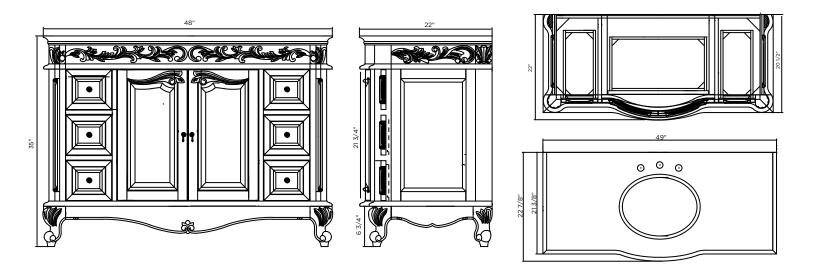

Overall Dimensions: 49" x 22-7/8" x 35"H

Copyright © 2013 Foremost Groups, Inc. All Rights Reserved. All dimensions are subject to change and variation without notice.