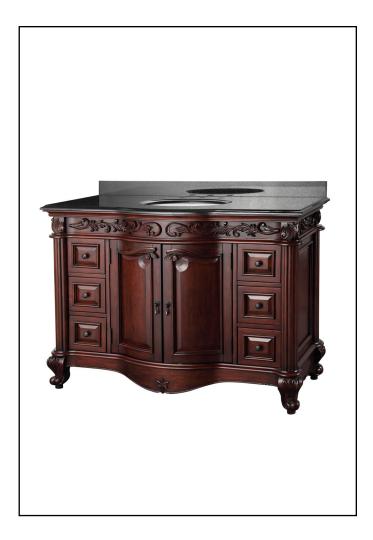

## **ESTATES 49" VANITY COMBO**

| Supplier Model# ETGVT4922D | HD SKU# N/A         |
|----------------------------|---------------------|
| YOW Item# N/A              | Internet# 203630915 |

Assembled combo includes: Vanity, Black granite top, 3"H backsplash and pre-attached round white vitreous china undermount sink

Mahogany finish

Bronze hardware

Sink is pre-drilled for 8" faucet spread

Six full-extension dovetail joint exterior drawers

One interior full-extension drawer

Intricate decorative moldings

Carved feet

Adjustable leg-levelers

Overall Dimensions: 49" x 22-7/8" x 35"H

Copyright © 2013 Foremost Groups, Inc. All Rights Reserved. All dimensions are subject to change and variation without notice.