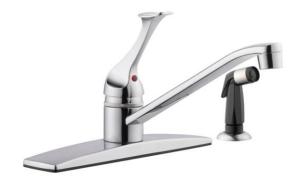

## Millbridge 1H Kitchen Faucet

## **Order Codes & Finishes/Colors**

Polished Chrome W/sprayer 546010

Polished Chrome W/O sprayer 546002

Type:

Job:

Order Code: Approvals: E