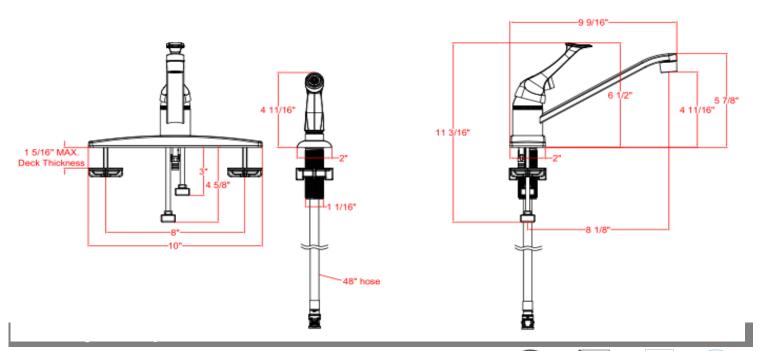

Spout Reach 8-1/8"
Spout Height 4-11/16"
Mounting Holes 3
Max Deck Thickness 1-5/16"

## **Dimensions**

Warranty Lifetime Limited Warranty

IAPMO/UPC UPC & cUPC Compliant

**ASME** ASME A112.18.1/CSA B125.1

ANSI Compliant
ADA Compliant
NSF Compliant

**Lead Free** Fed. P.L. 111-380 (1/2014)

Watersense Compliant