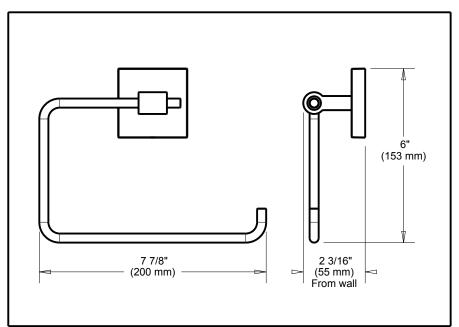

## **ACCESSORIES**

- ■Maxted™ Bath Collection
- ■Towel Ring

Submitted Model No.: \_\_\_\_\_

Specific Features:



## **STANDARD SPECIFICATIONS:**

- Wood blocking is preferable behind all wall surfaces. If wood blocking is not available, the following fasteners are suggested: Tile/Masonry-Plastic or lead Anchors Plaster/drywall-Toggle bolts.
- Anchors Plaster/drywall-Toggle bolts.

  Mounting hardware and mounting template included with product.

## WARRANTY

- Limited Lifetime Warranty to the original consumer purchaser to be free from defects in material and workmanship.
- Translation of the first defects in material and workmanship.
   Limited Lifetime Warranty for usage in all industrial, commercial and business applications.