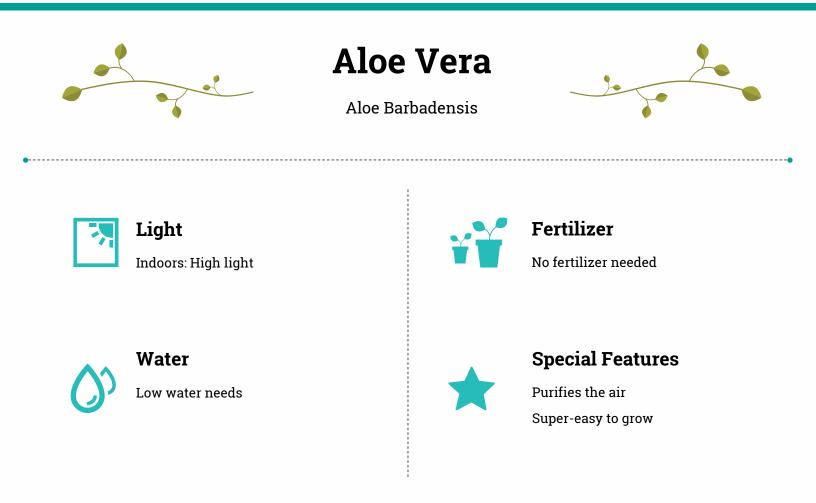

## **Plant Features**

Often grown for the soothing gel in its leaves, Aloe Vera has gray-green toothed leaves and thrives in a bright place indoors or out.