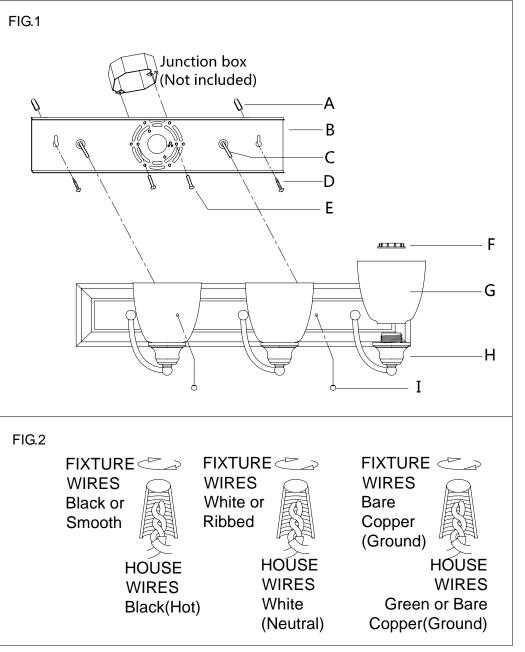

## ASSEMBLING THE FIXTURE (Fig.1)

- 1. Shut off the power at the circuit breaker box. Remove old fixture and all hardware from Junction Box.
- 2. Carefully unpack your new fixture and lay out all the parts on a clear area. Take care not to lose any small parts necessary for installation.
- 3. Mount the back plate(B) to the wall with the plastic anchors(A), the wood screw(D) and the two box screw(E). The side of the back plate marked "GND" must face out. **The junction box is not included.**
- 4. Guide fixture wires through hole in center of back plate.
- 5. Follow wiring instructions carefully (see fig.2).
- 6. Place the lamp body(H) onto the back plate so that the back plate studs(C) protrude through the cover plate holes and tighten it with the ball nut(I).
- 7. Raise the glass shade(G) to the lamp holder and using the check ring(F) by turning it clockwise until tight.
- 8. Install the light bulbs in accordance with the fixture's specifications. NOTE: DO NOT EXCEED THE MAXIMUM WATTAGE RATING!

## CONNECTING THE WIRES (Fig.2)

- Connect the electrical wires as follows. Connect the Black wire from the fixture to the black house (hot) Wire. Connect the white wire from the fixture to the white (neutral) house wire. Make sure all wire nuts are secured. You may wrap the connections with electrical tape. If your outlet box has a ground wires (green or bare copper) connect fixture's ground wire to it. Otherwise attach the bare copper fixture wire to the green ground screw on the mounting plate.
- 2. Tuck the wire connections neatly into the wall junction box.