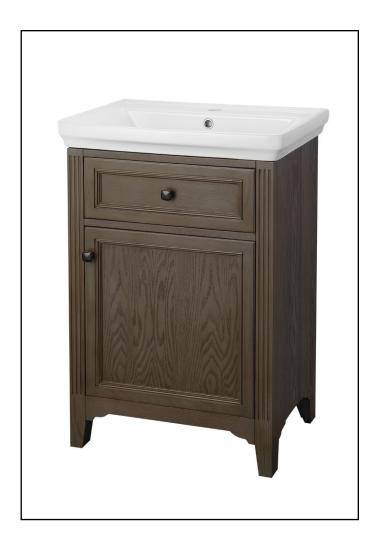

## CHARIOT 24" VANITY COMBO

| Supplier Model# CHDVT2418 | HD SKU# N/A         |
|---------------------------|---------------------|
| YOW Item# N/A             | Internet# 204590403 |

Assembled combo includes: Vanity and white vitreous china sink top

Dritwood finish

Antique black hardware

Constructed with solid wood, wood veneers and MDF

Concealed adjustable hinges

Sink top is made from stain, acid and abrasion resistant vitreous china

Single hole faucet drilling

Overall Dimensions: 23-1/2" x 18" x 35"H

Copyright © 2014 Foremost Groups, Inc. All Rights Reserved. All dimensions are subject to change and variation without notice.