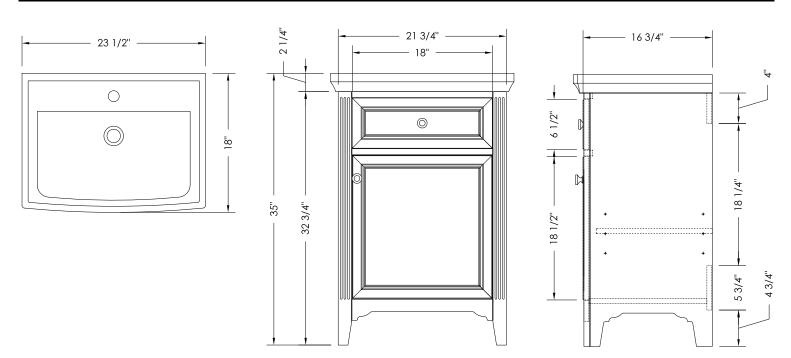

Overall Dimensions: 23-1/2" x 18" x 35"H

Copyright © 2014 Foremost Groups, Inc. All Rights Reserved. All dimensions are subject to change and variation without notice.