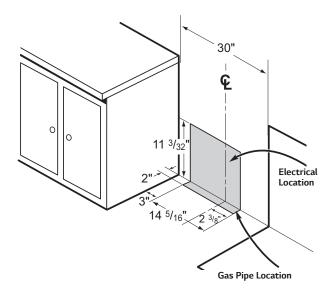

|
| Overall Depth (in) - including door      | 26-9/16"                    |
| Overall Depth (in) - including handle    | 28-15/16"                   |
| Overall Height (in)                      | 37-1/10"                    |
| Overall Width (in)                       | 29-7/8"                     |
| Oven Interior Dimensions (W x H x        | D) 24-13/16" x 22" x 20"    |
| Height to Cooking Surface (in)           | 36"                         |
| Warming Drawer<br>Dimensions (W x H x D) | 22-1/4" x 4-1/2" x 16-1/2"  |
| Carton Dimensions (W x H x D)            | 32-1/2" x 45-1/2" x 30-1/2" |

| POWER/RATINGS      |          |
|--------------------|----------|
| Amp Rating at 120V | 8.66A    |
| KW Rating at 120V  | 1,039 kW |



#### GAS PIPE AND ELECTRICAL OUTLET LOCATIONS