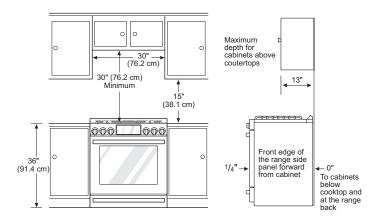

Ranges

# Gas Slide-In Range with ProBake Convection® QUICK INSTALL & CLEARANCES



### INSTALLATION CLEARANCES

## LSSG3019BD

LG

TUDIO

(•L-)

S

### LSSG3016ST

For full installation directions/clearances please refer to the corresponding User Manual and Installation Guide.

| DIMENSIONS/CLEARANCES/WEIGHT             |                             |
|------------------------------------------|-----------------------------|
| Shipping Weight                          | 238.1 lbs                   |
| Product Weight                           | 170.6 lbs                   |
| Cabinet Width (in)                       | 30"                         |
| Overall Depth (in) - including door      | 26-9/16"                    |
| Overall Depth (in) - including handle    | 28-15/16"                   |
| Overall Height (in)                      | 37-1/10"                    |
|