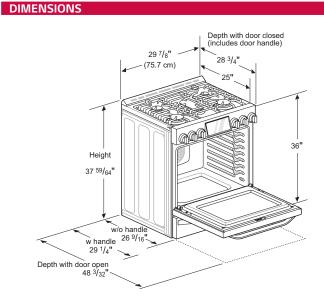

### LSSG3016ST

For full installation directions/clearances please refer to the corresponding User Manual and Installation Guide.

| DIMENSIONS/CLEARANCES/WEIGHT             |                             |
|------------------------------------------|-----------------------------|
| Shipping Weight                          | 238.1 lbs                   |
| Product Weight                           | 170.6 lbs                   |
| Cabinet Width (in)                       | 30"                         |
| Overall Depth (in) - including door      | 26-9/16"                    |
| Overall Depth (in) - including handle    | 28-15/16"                   |
| Overall Height (in)                      | 37-1/10"                    |
| Overall Width (in)                       | 29-7/8"                     |
| Oven Interior Dimensions (W x H x        | D) 24-13/16" x 22" x 20"    |
| Height to Cooking Surface (in)           | 36"                         |
| Warming Drawer<br>Dimensions (W x H x D) | 22-1/4" x 4-1/2" x 16-1/2"  |
| Carton Dimensions (W x H x D)            | 32-1/2" x 45-1/2" x 30-1/2" |