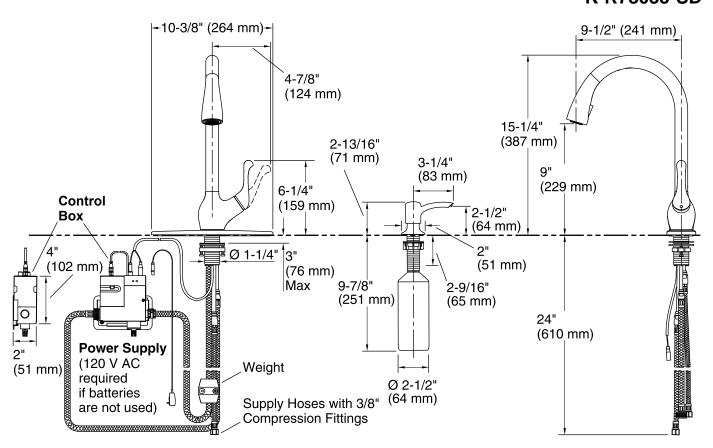

# **Barossa**®

# Touchless Pulldown Kitchen Faucet K-R78035-SD

### **Technical Information**

All product dimensions are nominal.

Faucet:

Flow rate: 1.8 gal/min (6.8 l/min)

Pressure: 60 psi (4.1 bar)

Power source: AA 1.5 V, included