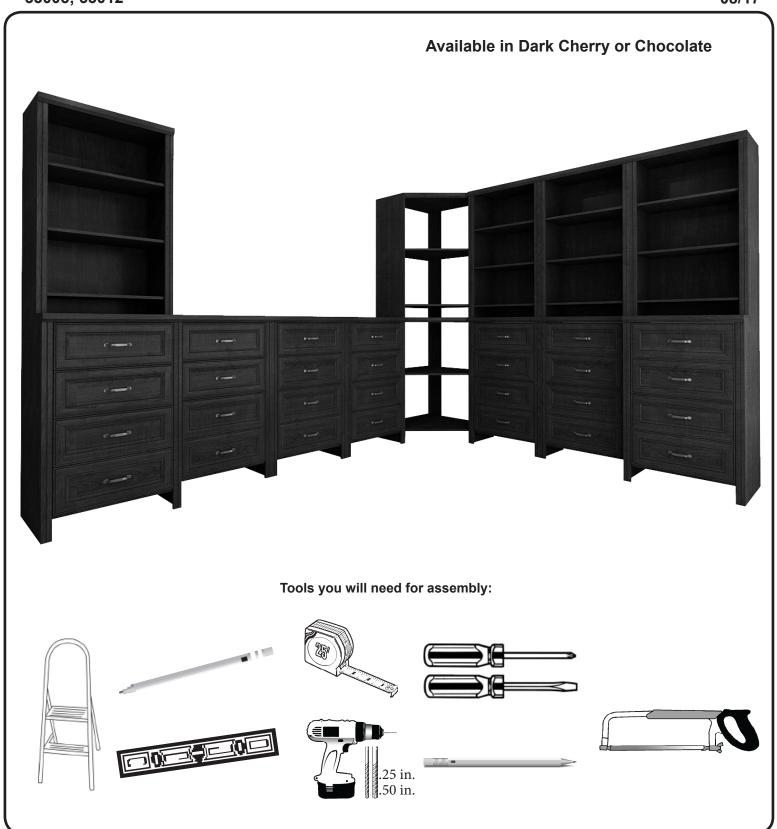

## Laminate Combo Kit Installation Tips Media Room

33005; 33012 08/17

## **Getting Started**

- Please refer to the instruction sheet provided in the product package for the specifics on required & recommended tools and the assembling the products.
- Take an inventory of the parts for the products purchased to insure you have everything you need for the installation.
- Pre-plan the placement of the towers.

## **General Tips**

- It is not recommended to install drawers in the upper unit of the tower, as the height of the drawer may prevent you from seeing what is inside the drawer.
- Assemble and build your towers.
- Place your towers, making sure to affix them to the wall as directed.
- Assemble and install any doors and drawers into the tower unit.

## **Parts List**

9 - Impressions 4-Shelf Standard Organizer

2 - Impressions4-Shelf DeluxeOrganizer

2 - Impressions Corner Unit

20 - Impressions 25" x 10" Standard Drawer Kit

8 - Impressions 25" x 10" Deluxe Drawer Kit