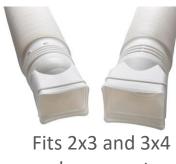

Added cut line to allow two Flex-A-Spout products to snap together to add more length without spate extension sku

1. Cut off end component from one Flex-A-Spout

2. Cut off top component from another Flex-A-Spout

3. Snap the two separate components together