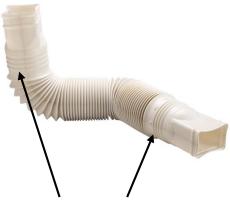

## Flex-A-Spout®

## Available Now-Rolling Change

- Moves damaging rainwater away from your home foundation and landscaping
- Corrugated design bends and holds its shape and enables you to bury, connect and bend the extension
- ✓ Durable vinyl construction
- ✓ Extends from 25 to 55 inches