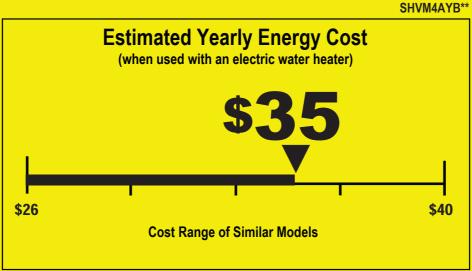

## Dishwasher Capacity: Standard BSH Home Appliances Corporation Model(s) SHE3AR7\*\*\* SHX3AR7\*\*\* SHE84AWG\*\* SHEM3AY5\*\* SHXM4AY5\*\* SHX84AYD\*\*

**269** kWh
Estimated Yearly Electricity Use

\$25