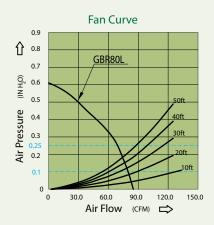

## Features

- For ceiling mount only, air flow of 80 CFM (±10%) and 0.8 sones at 0.1" static pressure
- Power consumption approximately 11.0 Watts with an efficiency rating approximately 7.2 CFM/Watt at 0.1" static pressure
- UL and cUL listed for tub/shower enclosure when used with GFCI-protected branch circuit wiring

#### Specifications

| GBR80L                        | 4" Duct (Standard) |      |
|-------------------------------|--------------------|------|
| Static Pressure (Inches w.g.) | 0.1                | 0.25 |
| Air Flow (CFM)                | 80                 | 69   |
| Sones                         | 0.8                | 1.3  |
| Power Consumption (Watts)     | 11.0               | 13.6 |
| Energy Efficiency (CFM/Watt)  | 7.2                | 5.0  |
| Current (Amps)                | 0.23 Max           |      |
| Power Rating (V/Hz)           | 120 / 60           |      |
| Lamp (Watts)                  | 26                 |      |