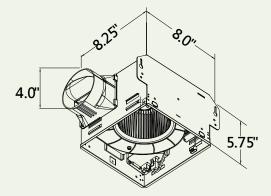

**GBR80L** (80 CFM)

Dimensions

#### Housing

- Galvanized steel body
- Detachable 4" diameter duct adapter
- Built-in backdraft damper
- Easy installation