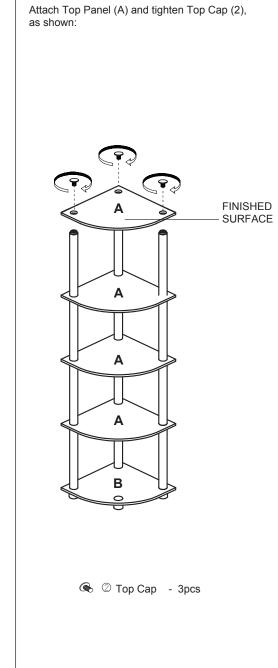

son

No Tools Required

# **Assembly Instruction**

Furinno Turn-N-Tube 5 Tier Corner Display Rack Multipurpose Shelving Unit

MODEL : 99811





## **Customer Support**

**NEED HELP?** For replacement requests or product inquiries, please contact our Customer Service Team by emailing us at **support@furinno.com**. Thank you for selecting Furinno!

1

www.furinno.com





- 4. Assemble your furniture on packaging cardboard to prevent scratch or damage.
- 5. Clean the product with mild cleanser using soft damped cloth. Do not use harsh or abrasive cleanser.
- 6. Using uncompatible hardware might cause damage to product.

## STEP 1

- 1.1 Attach Long Pole (1), Top Cap (2) and Round Leg (3) to Bottom Panel (B).
- 1.2 Attach Shelf Panel (A) and tigthen Long Pole (1), as shown:



#### STEP 2