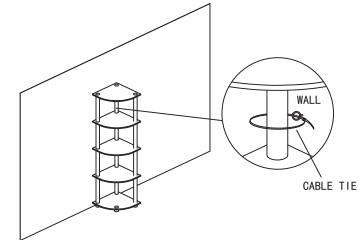

## STEP 3

In order to prevent product tip over, please follow the instruction below to secure the unit to the wall.