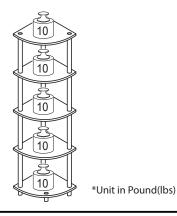

#### Recommended Maximum Weight

WARNING:

>This unit has been designed to support the maximum loads shown. Exceeding these load limits could cause sagging, instability, product collapse, and/or serious injury.

>DO NOT allow children to climb on unit.

>Put heavier items on lower shelves.

00:10

Approx. 10 minutes

Recomm. 1 Person

No Tools Required