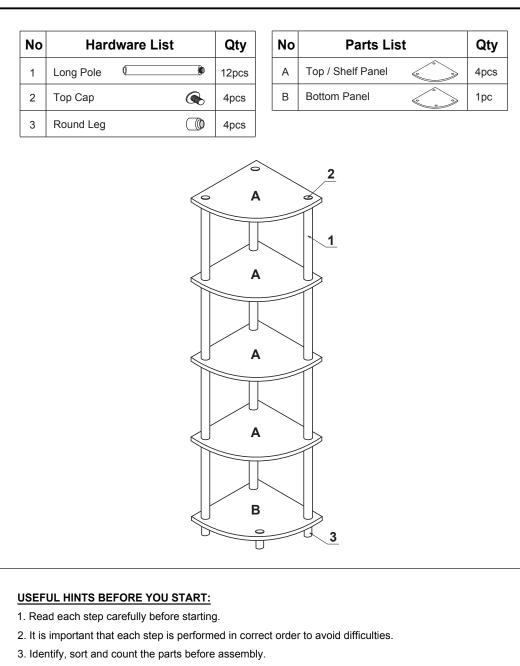

## STEP 1

- 1.1 Attach Long Pole (1), Top Cap (2) and Round Leg (3) to Bottom Panel (B).
- 1.2 Attach Shelf Panel (A) and tigthen Long Pole (1), as shown: