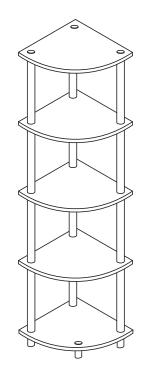

# **Assembly Instruction**

Furinno Turn-N-Tube 5 Tier Corner Display Rack Multipurpose Shelving Unit

MODEL : 99811