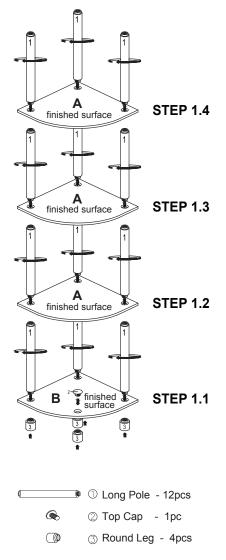

## STEP 1

- 1.1 Attach Long Pole (1), Top Cap (2) and Round Leg (3) to Bottom Panel (B).
- 1.2 Attach Shelf Panel (A) and tigthen Long Pole (1), as shown: