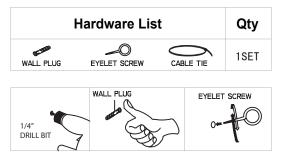

## STEP 3

In order to prevent product tip over, please follow the instruction below to secure the unit to the wall.

## STEP 1

- 1.1 Attach Long Pole (1), Top Cap (2) and Round Leg (3) to Bottom Panel (B).
- 1.2 Attach Shelf Panel (A) and tigthen Long Pole (1), as shown: