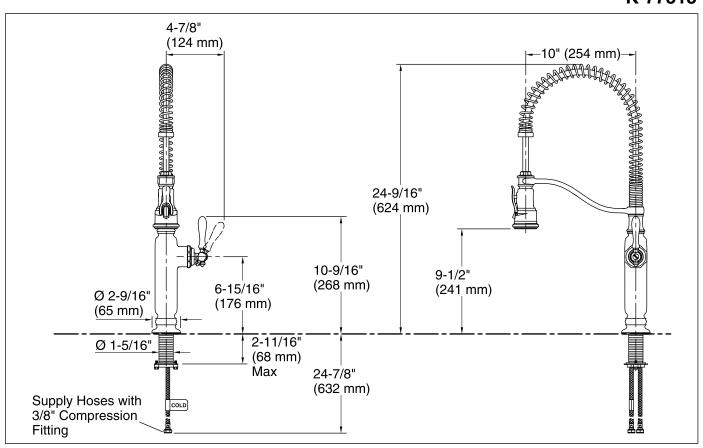

### Tournant™

# Semi-Professional Kitchen Sink Faucet K-77515

#### **Technical Information**

All product dimensions are nominal. Valve body: Composite

Faucet:

Flow rate: 1.5 gal/min (5.7 l/min)

Pressure: 60 psi (4.1 bar)