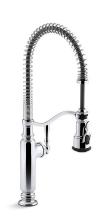

### Tournant™

## Semi-Professional Kitchen Sink Faucet K-77515

#### **Features**

- Semi-Professional style faucet with an easy to clean coated hose and removable coil.
- Unique three-function pull-down sprayhead allows you to tackle tasks such as cleaning, rinsing and filling with Sweep® Spray, BerrySoft® spray, and aerated stream.
- Sweep® spray creates a wide, forceful blade of water for superior cleaning.
- BerrySoft® is a light spray that gently washes fruits and vegetables.
- DockNetik®, a magnetic docking system that securely locks the sprayhead into place.
- Ceramic disc valves exceed industry longevity standards, ensuring durable performance for life.
- MasterClean<sup>™</sup> sprayface features an easy-to-clean surface that withstands mineral buildup.
- High-arch gooseneck swing spout and 360-degree spout rotation offer superior clearance for filling pots and cleaning.
- Single lever handle is simple to use and makes adjusting water temperature easy.
- Temperature memory allows faucet to be turned on and off at the temperature set during prior usage.
- 1.5 gpm (gallons per minute) maximum flow rate at 60 psi.