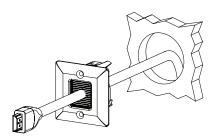

# ROUTING THE CABLES

□ After using a 1-3/4 in. hole saw (not included) to drill a hole for your install location, route your cables through the brush opening in the Hole Saw Brush Plate.

INSTALLING THE PLATE