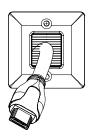

□ Secure the Hole Saw Brush Plate to the wall using a Phillips head screwdriver to tighten the attached screws with wings.

TIP: Do not over-tighten screws with power tool.