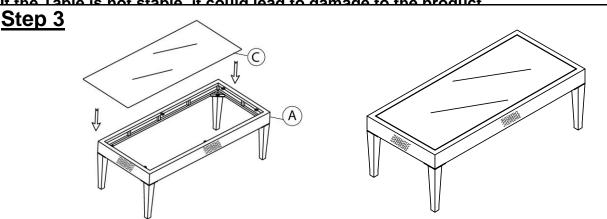

Open the carton and place all parts onto a clean, non-marring surface.

It is recommended that you have a partner to assist with the assembly process.

Turn the Table Top(A) face down on a clean, non-marring surface. Attach Legs(B) to Table Top(A) using Bolts( $\Im$ ) and Washer( $\Im$ ) with Allen Key( $\Im$ ). Repeat the same process to with the remaining Legs.

Only loosely tighten the Bolts.

TUIN THIS TABLE HIGHT WAY UP. FIACE THE TABLE OF A LEVEL SON FACE TO CHECK FOR

If it wobbles, lift the table to some 20cm to 30cm height from the ground.

Keep your feet and toes well away from the drop zone.

Drop the table freely and vertically with all four legs, hitting the ground, all at the same time.

This Drop Test will help to ensure that all the Bolts and gaps all reach full alignment status.

Test again for evenness on a LEVEL SURFACE.

If no wobbles found, slowly and steadily, turn the table facedown.

Then, proceed to tighten all Bolts in a sequential manner.

When tightening the Bolts, tighten sequentially.

DO NOT tighten any Bolt fully and then towards the next one.

This could cause the frame to warp. If there are still wobbles, loosen the Bolts and execute the same drop test.

If the Table is not stable, it could lead to damage

With the assistance of your adult partners, Carefully place the Glass(C) on the Table(A). Do not place hands or fingers between the Glass and Table.