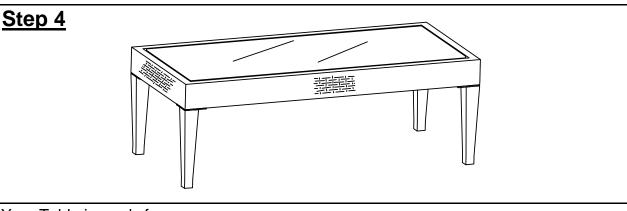

This could cause the frame to warp. If there are still wobbles, loosen the Bolts and execute the same drop test.

If the Table is not stable, it could lead to damage

With the assistance of your adult partners, Carefully place the Glass(C) on the Table(A). Do not place hands or fingers between the Glass and Table.

Your Table is ready for use.

This Table can only be used on a flat, level surface.