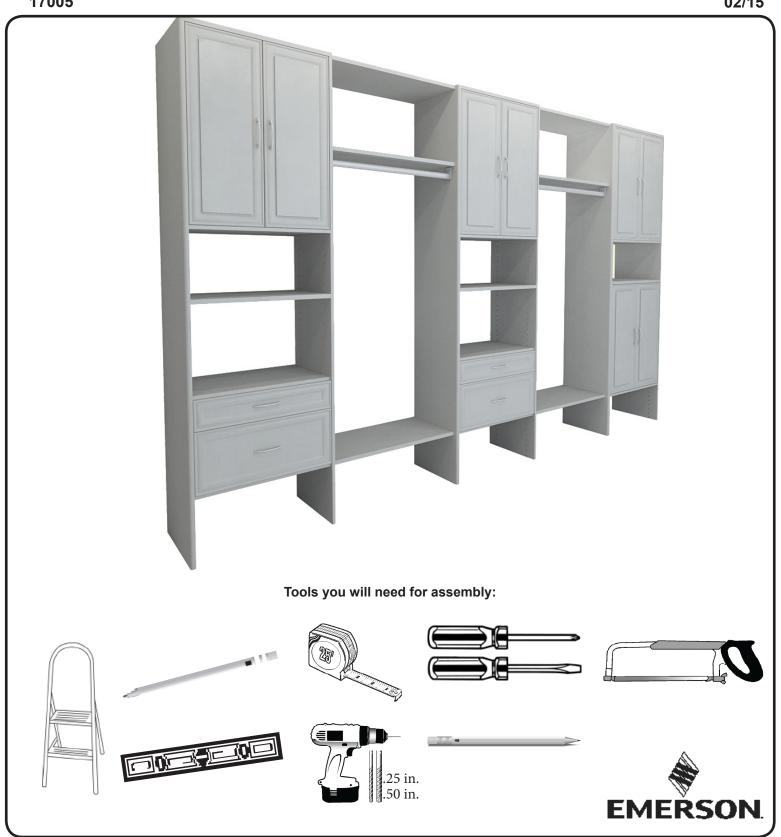

## **Laminate Combo Kit Installation Tips** Mudroom

17005 02/15

## **Getting Started**

- Please refer to the instruction sheet provided in the product package for the specifics on required & recommended tools and the assembling the products.
- Take an inventory of the parts for the products purchased to insure you have everything you need for the installation.
- Pre-plan the placement of the towers.

## **General Tips**

- It is not recommended to install drawers in the upper unit of the tower, as the height of the drawer may prevent you from seeing what is inside the drawer.
- Assemble and build your towers.
- Place your towers, making sure to affix them to the wall as directed.
- Assemble and install any doors and drawers into the tower unit.