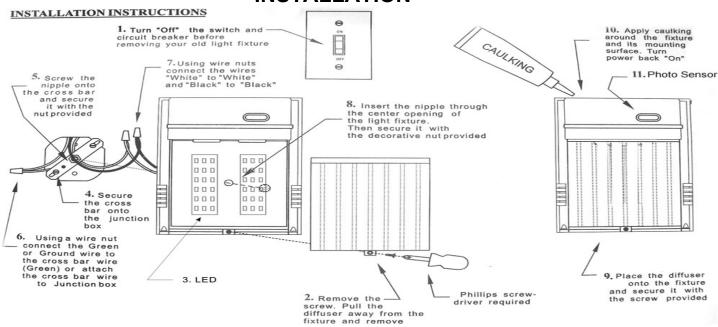

# 18W LED WALL PACK WITH SENSOR



### 18 WATT LED SECURITY LIGHT DUSK

to Dawn automatic sensor. Provides plenty of light, covers 20'X20' area Electronic operation two finishes to choose from.

#### **FEATURES**

- For side wall installation only.
- Damp-rated for use in exterior locations.
- Not to be used with Motion Detector.
- Intergrated photocell for automatic dusk to dawn operation









Bronze

W=7.5" H=10" D=4.3"

Patios Driveways

Allevs

Garage

Backyards

Working Areas

## INSTALLATION



#### TECHNICAL SPECIFICATIONS

Voltage 120V, 60Hz AC operation
Lumens 1620 lumens CRI ≥ 80
Construction Heavy-duty, plastic housing
Dimensions W=7.5" H=10" D=4.3"

Packaging Corrugated box with model number and short description
Lamp specs 120V SMD5630 LED Cool white, 50,000 average life hours

Diffuser Clear plastic Diffuser.

Accessories C ross bar×1, Screw×2, P2 Connectors×3,Decorative Nut x1

# Model No LED -SL18WT LED -SL18BZ LED Outdoor Light 18W 36pcs LB 120V, Driver Included, White Finish LED Outdoor Light 18W 36pcs LB 120V, Driver Included, Bronze Finish