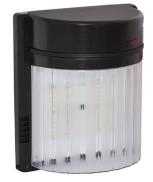

#### **FEATURES**

- For side wall installation only.
- Damp-rated for use in exterior locations.
- Not to be used with Motion Detector.
- Intergrated photocell for automatic dusk to dawn operation

Bronze

# Model No LED -SL18WT LED -SL18BZ LED Outdoor Light 18W 36pcs LB 120V, Driver Included, White Finish LED Outdoor Light 18W 36pcs LB 120V, Driver Included, Bronze Finish