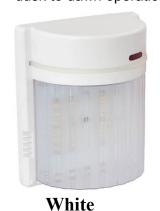

#### **FEATURES**

- For side wall installation only.
- Damp-rated for use in exterior locations.
- Not to be used with Motion Detector.
- Intergrated photocell for automatic dusk to dawn operation

Bronze

# Model No LED -SL18WT LED -SL18BZ LED Outdoor Light 18W 36pcs LB 120V, Driver Included, White Finish LED Outdoor Light 18W 36pcs LB 120V, Driver Included, Bronze Finish