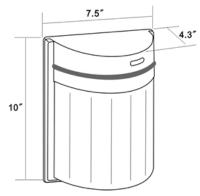

W=7.5" H=10" D=4.3"

Patios Driveways

Allevs

Garage

Backyards

Working Areas

#### TECHNICAL SPECIFICATIONS

Voltage 120V, 60Hz AC operation
Lumens 1620 lumens CRI ≥ 80
Construction Heavy-duty, plastic housing
Dimensions W=7.5" H=10" D=4.3"

Packaging Corrugated box with model number and short description
Lamp specs 120V SMD5630 LED Cool white, 50,000 average life hours