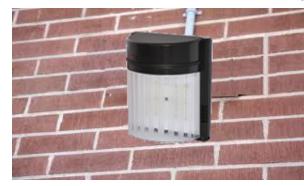

# 18W LED WALL PACK WITH SENSOR

### 18 WATT LED SECURITY LIGHT DUSK

to Dawn automatic sensor. Provides plenty of light, covers 20'X20' area Electronic operation two finishes to choose from.

#### **FEATURES**

- For side wall installation only.
- Damp-rated for use in exterior locations.
- Not to be used with Motion Detector.
- Intergrated photocell for automatic dusk to dawn operation

Bronze