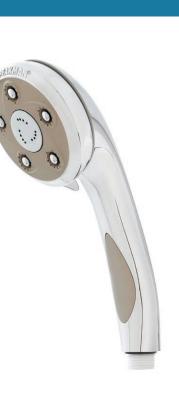

## Napa Hand Shower Head

## FEATURES:

- 5 plungers, 45 sprays
- 12 center massage jets
- Durable plastic construction
- Spray adjusting faceplate
- Patented plungers resist scale buildup
- Includes 5' metal hose and arm bracket
- 2.5 gpm (9.5 L/min) flow rate