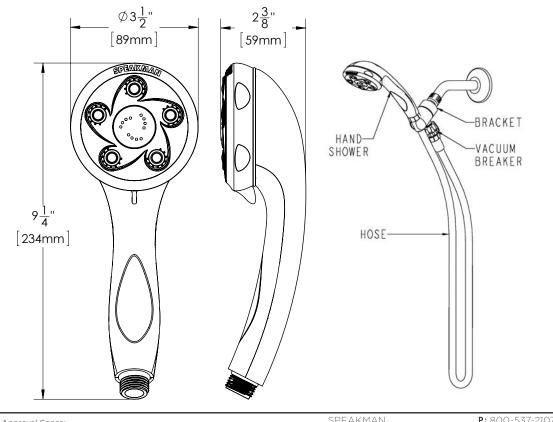

#### DIMENSIONS: NOTE: 1. All dimensions are in inches (millimeters) unless otherwise specified and are subject to change without notice.

Architect/Engineer Approval Space:

P: 800-537-2107 F: 800-977-2747 W: WWW.SPEAKMAN.COM R: AUGUST 2016