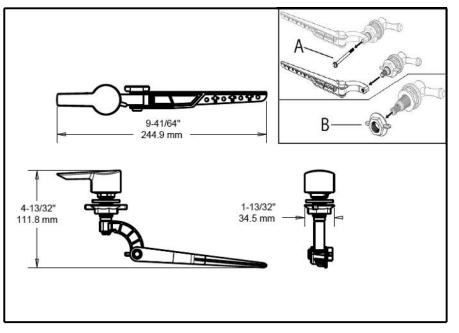

## STANDARD SPECIFICATIONS:

 Wood blocking is preferable behind all wall surfaces. If wood blocking is not available, the following fasteners are suggested: Tile/Masonry-Plastic or lead Anchors Plaster/drywall-Toggle bolts.
Mounting hardware and mounting template included with product.