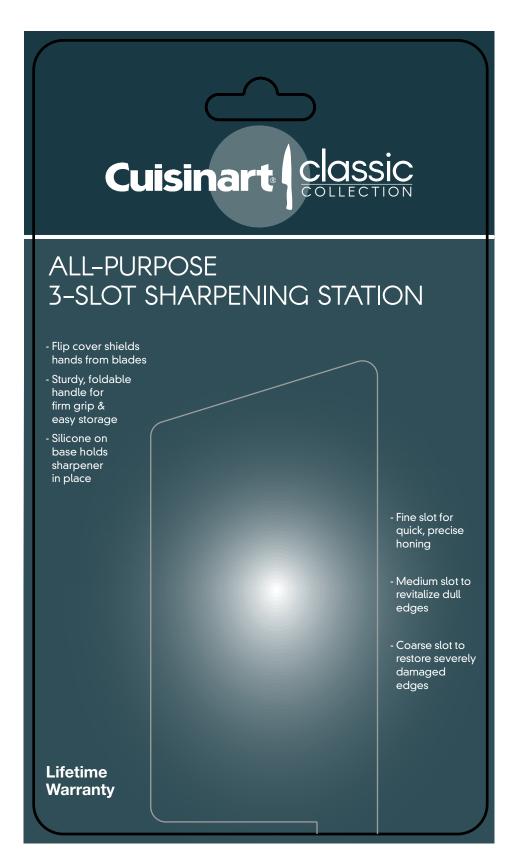

FRONT BACK





MODEL #: C77SHP-3P

DATE: 04/01/16

## CARD SIZE:

W=4.72"/120mm, H=8.27"/210mm



#### All art prints K + PMS532

Other Instructions:
Hi res in place
Bleed edges where applicable
white knockout

Size: Follow Die-Strike

### NOTE:

\*DO NOT TOOL FROM THIS DRAWING!\*
-CUT-OUTS ARE TO BE CONSIDERED
\*FOR PLACEMENT ONLY!\*
-MODIFICATIONS MUST BE MADE TO FINAL
PACKAGING WITHOUT AFFECTING THE
ARTWORK
-MAIL LOCKS WITH/WITHOUT THUMB PULLS
MAY BE REQUIRED-REFER TO SPEC.
\*ACTUAL SIZE TO BE DETERMINED\*

# MINIMUM BOARD SPECIFICATIONS, SUBJECT TO DROP-TEST RESULTS:

Dryer/Curling Iron/Straightner In Box - 270GSM Greyback Cardboard + E-Flute

Curling Iron/Straightener In Clamshell - 270GSM Greyback Cardboard

Curling Iron/Straightener In Blister - 450GSM White Back Cardon Groomin