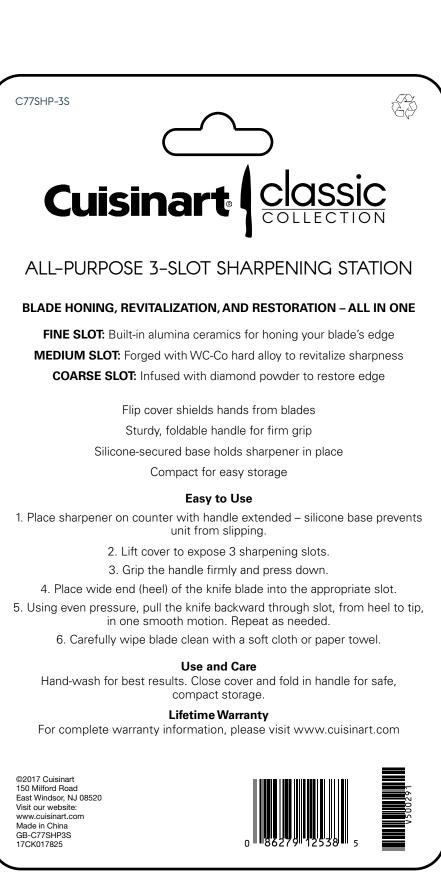

FRONT BACK





MODEL #: C77SHP-3P

DATE: 04/01/16

## CARD SIZE:

W=4.72"/120mm, H=8.27"/210mm



#### All art prints K + PMS532

Other Instructions:
Hi res in place
Bleed edges where applicable
white knockout

Size: Follow Die-Strike

### NOTE:

\*DO NOT TOOL FROM THIS DRAWING!\*
-CUT-OUTS ARE TO BE CONSIDERED
\*FOR PLACEMENT ONLY!\*
-MODIFICATIONS MUST BE MADE TO FINAL
PACKAGING WITHOUT AFFECTING THE
ARTWORK
-MAIL LOCKS WITH/WITHOUT THUMB PULLS
MAY BE REQUIRED-REFER TO SPEC.
\*ACTUAL SIZE TO BE DETERMINED\*

# MINIMUM BOARD SPECIFICATIONS, SUBJECT TO DROP-TEST RESULTS:

Dryer/Curling Iron/Straightner In Box - 270GSM Greyback Cardboard + E-Flute

Curling Iron/Straightener In Clamshell - 270GSM Greyback Cardboard

Curling Iron/Straightener In Blister - 450GSM White Back Cardon Grooming