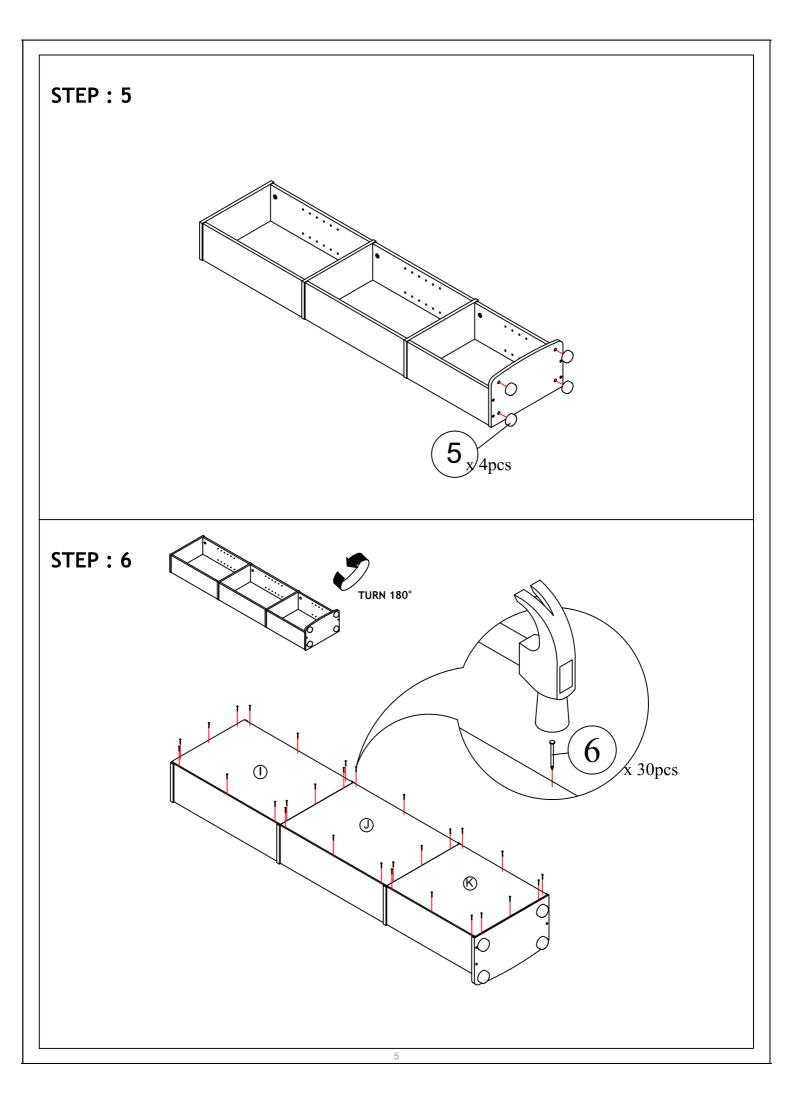

uction

Furinno JAYA Space Saving Multimedia Storage Tower

MODEL : 17057







## **Customer Support**

**NEED HELP?** For replacement requests or product inquiries, please contact our Customer Service Team by emailing us at **support@furinno.com**. Thank you for selecting Furinno!

www.furinno.com









## **USEFUL HINTS BEFORE YOU START:**

- 1. Read each step carefully before starting.
- 2. It is important that each step is performed in correct order to avoid difficulties.
- 3. Identify, sort and count the parts before assembly.
- 4. Assemble your furniture on packaging cardboard to prevent scratch or damage.
- 5. Clean the product with mild cleanser using soft damped cloth. Do not use harsh or abrasive cleanser.
- 6. Using uncompatible hardware might cause damage to product.