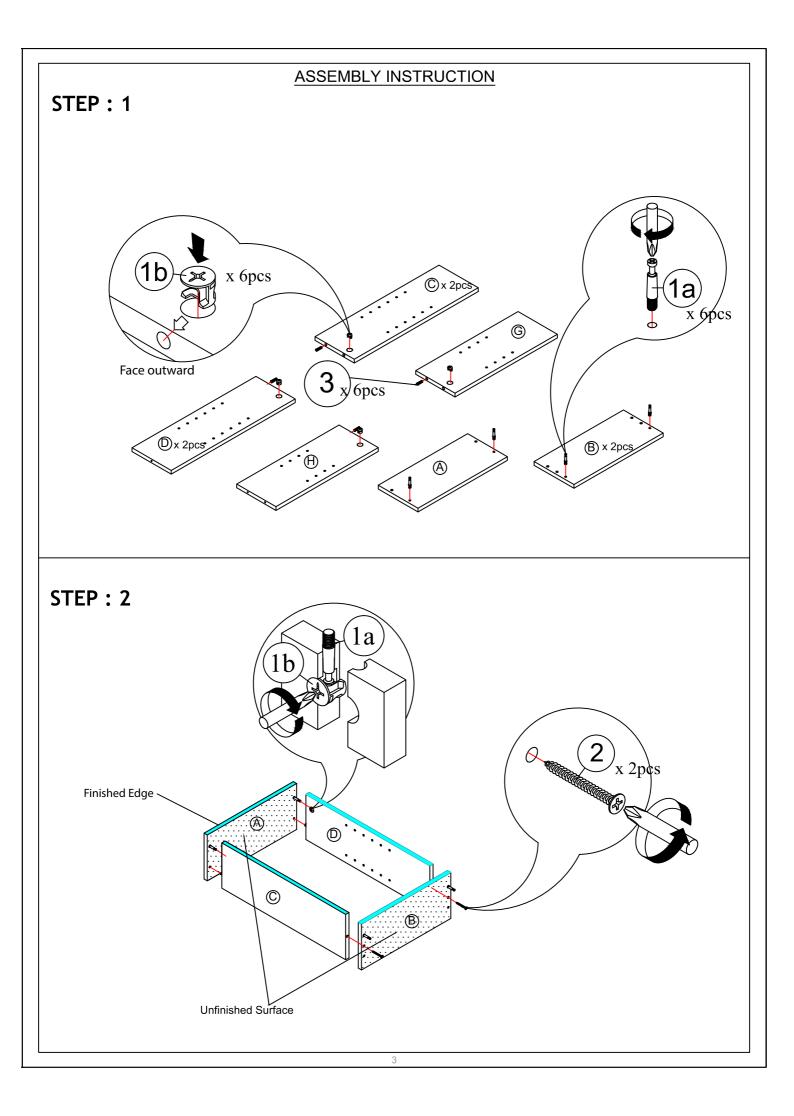

## Assembly Instruction

Furinno JAYA Space Saving Multimedia Storage Tower

MODEL : 17057