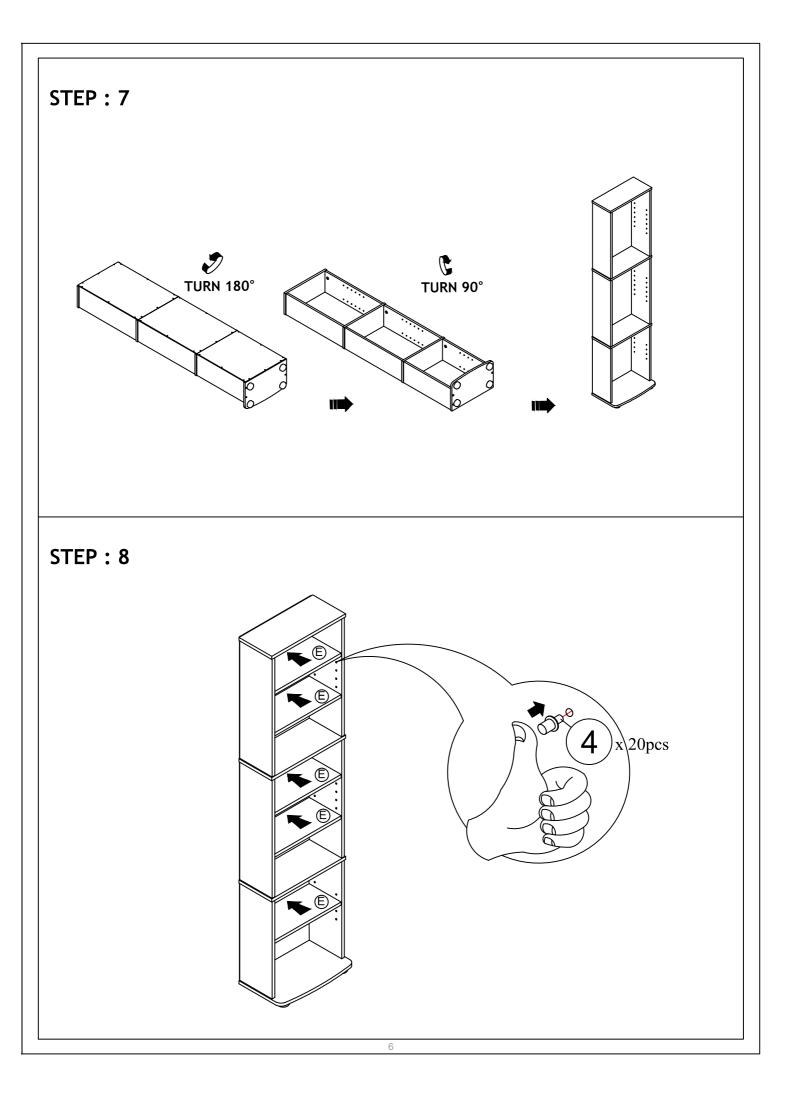

tion

Furinno JAYA Space Saving Multimedia Storage Tower

MODEL : 17057







## **Customer Support**

**NEED HELP?** For replacement requests or product inquiries, please contact our Customer Service Team by emailing us at **support@furinno.com**. Thank you for selecting Furinno!

www.furinno.com









## **USEFUL HINTS BEFORE YOU START:**

- 1. Read each step carefully before starting.
- 2. It is important that each step is performed in correct order to avoid difficulties.
- 3. Identify, sort and count the parts before assembly.
- 4. Assemble your furniture on packaging cardboard to prevent scratch or damage.
- 5. Clean the product with mild cleanser using soft damped cloth. Do not use harsh or abrasive cleanser.
- 6. Using uncompatible hardware might cause damage to product.