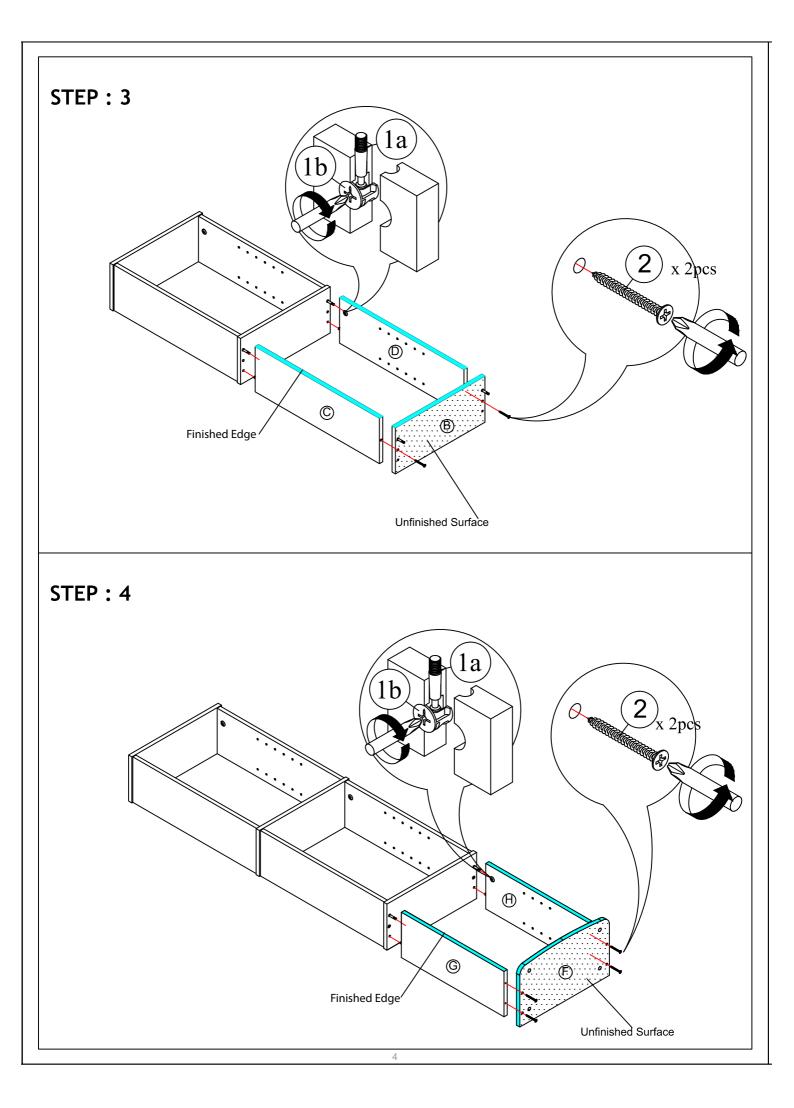

## Assembly Instruction

Furinno JAYA Space Saving Multimedia Storage Tower

MODEL : 17057