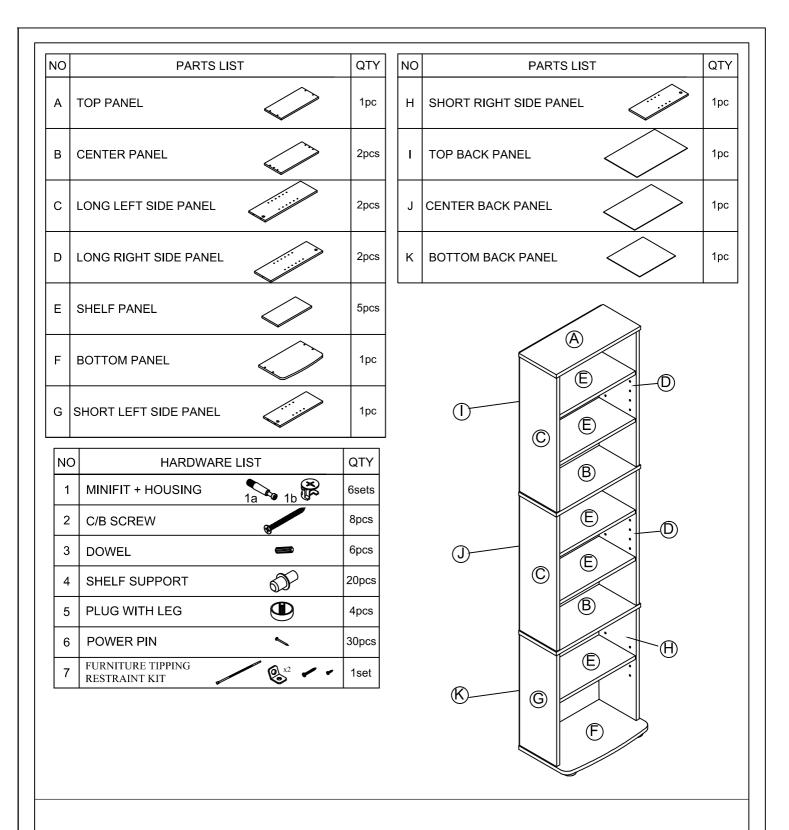

## Assembly Instruction

Furinno JAYA Space Saving Multimedia Storage Tower

MODEL : 17057