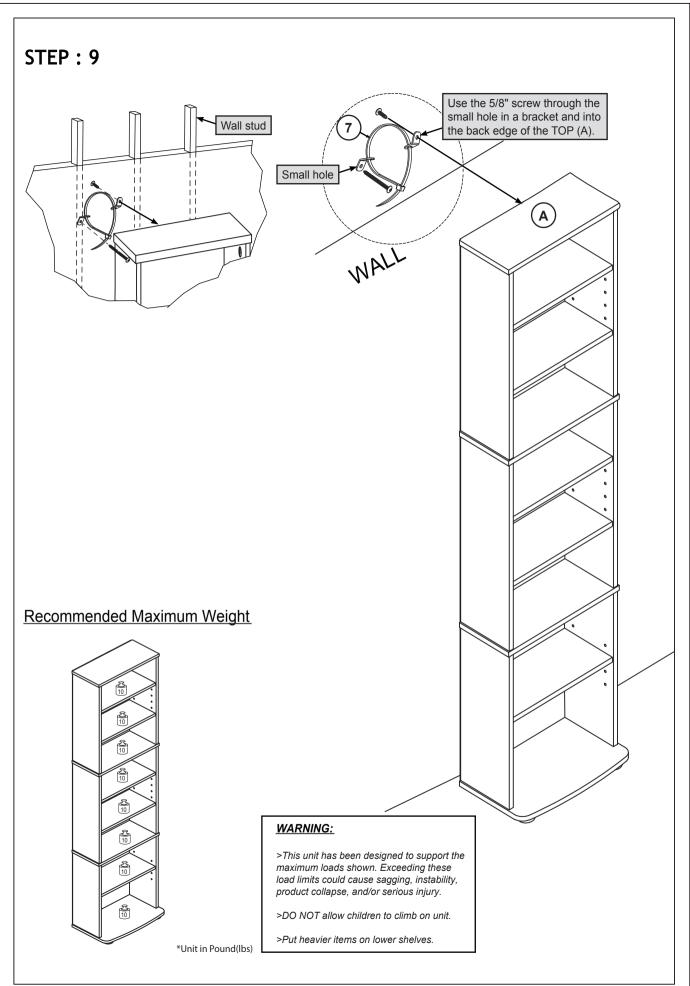

on

Furinno JAYA Space Saving Multimedia Storage Tower

MODEL : 17057







## **Customer Support**

**NEED HELP?** For replacement requests or product inquiries, please contact our Customer Service Team by emailing us at **support@furinno.com**. Thank you for selecting Furinno!

www.furinno.com









## **USEFUL HINTS BEFORE YOU START:**

- 1. Read each step carefully before starting.
- 2. It is important that each step is performed in correct order to avoid difficulties.
- 3. Identify, sort and count the parts before assembly.
- 4. Assemble your furniture on packaging cardboard to prevent scratch or damage.
- 5. Clean the product with mild cleanser using soft damped cloth. Do not use harsh or abrasive cleanser.
- 6. Using uncompatible hardware might cause damage to product.