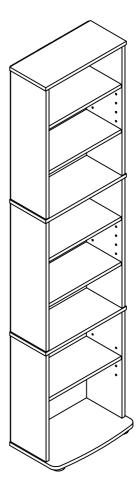

## Assembly Instruction

Furinno JAYA Space Saving Multimedia Storage Tower

MODEL : 17057