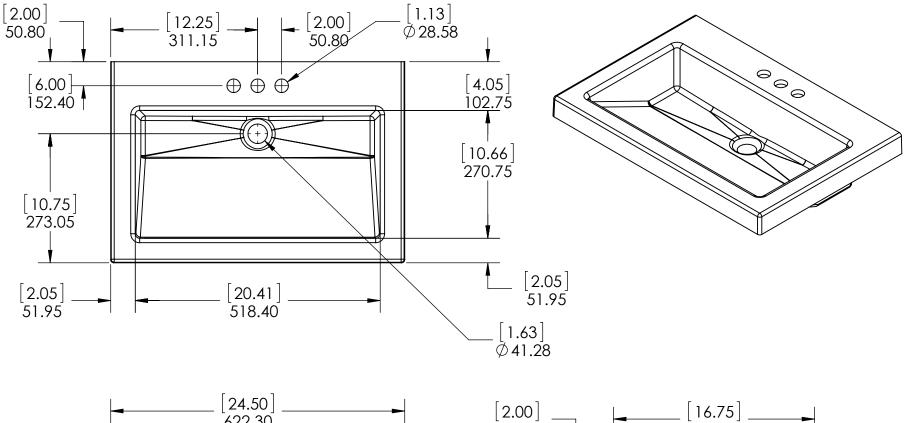

| ID     | Description                                  | Technology   | Status                  |
|--------|----------------------------------------------|--------------|-------------------------|
| 595559 | Vtop Sarah<br>24.5x16.75 White 4in<br>(SN17) | AB Composite | Approved for production |

| ZE | DWG. NO.                         | SHEET 1 OF 1 |  |  |
|----|----------------------------------|--------------|--|--|
| Α  | VTop Sarah 24.5x16.75 White 4 in | REV: 0       |  |  |

APRV'D BY DATE AGS 12/14/18 ITEM ID DESCRIPTION REV'D BY DATE REV ECO# DESCRIPTION S1924P3-FE Concept 2 xxin Vanity w/Vanity Top & Mirror - Forest Elm AGS 12/14/18 Notes: (Unless otherwise specified) 0 RELEASE Used only for reference [16.75] 425.45 [24.50] 622.30 [34.13] 866.80 [34.13] 866.80