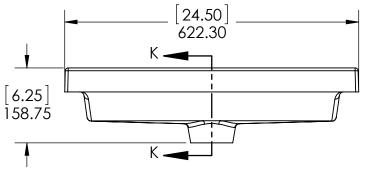

| ID     | Description                                  | Technology   | Status                  |
|--------|----------------------------------------------|--------------|-------------------------|
| 595559 | Vtop Sarah<br>24.5x16.75 White 4in<br>(SN17) | AB Composite | Approved for production |

| ZE | DWG. NO.                         | SHEET 1 OF 1 |  |  |
|----|----------------------------------|--------------|--|--|
| Α  | VTop Sarah 24.5x16.75 White 4 in | REV: 0       |  |  |

APRV'D BY DATE AGS 12/14/18 ITEM ID DESCRIPTION REV'D BY DATE REV ECO# DESCRIPTION S1924P3-FE Concept 2 xxin Vanity w/Vanity Top & Mirror - Forest Elm AGS 12/14/18 Notes: (Unless otherwise specified) 0 RELEASE Used only for reference [16.75] 425.45 [24.50] 622.30 [34.13] 866.80 [34.13] 866.80