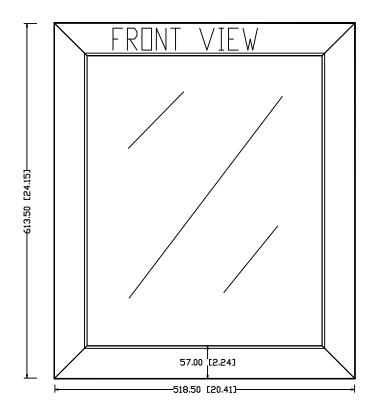

N.- Item ID Item Name
1 297077 Wall Mirror 20.41x24.15in Forest Elm Paper Wrap Ext

22.00 [0.873] 19.00 [0.753]
SIDE VIEW

| PRUPRIETARY AND CUNFIDENTIAL                     |
|--------------------------------------------------|
| THE INFORMATION CONTAINED IN THIS DRAWING IS THE |
| SOLE PROPERTY OF WOODCRAFTERS HOME PRODUCTS      |
| L.L.C. ANY REPRODUCTION IN PART OR AS A WHOLE    |
| WITHOUT THE WRITTEN PERMISSION OF WOODCRAFTERS   |
| HOME PRODUCTS L.L.C. IS PROHIBITED.              |

|   | UNLESS OTHERWISE SPECIFIED |
|---|----------------------------|
|   | DIMENSIONS ARE IN mm       |
|   | and[inches]                |
| S | AND TOLERANCES ARE         |

+/- 1 [0.04]

| ) | DRAWN BY:            | Car  | los Reyes   |         | TITLE:   |      |     |     |     |      |   |
|---|----------------------|------|-------------|---------|----------|------|-----|-----|-----|------|---|
|   | CHECKED BY:          | Jua  | n Sanchez   |         |          | Wα   | ll. | Mir | ^ro | r    |   |
|   | APPROVED BY:         | Alex | andro Hoopo |         |          |      |     |     |     |      |   |
|   | DO NOT SCALE DRAWING |      | SCALE: 1:1  | SIZE: A | PART ND: | PAGE | 1   | ΠF  | 1   | REV: | 0 |