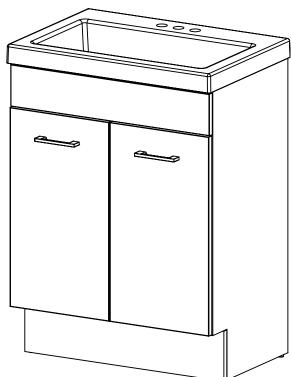

ISOMETRIC VIEW

| PROPRIETARY AND CONFIDENTIAL THE INFORMATION CONTAINED IN THIS DRAWING IS THE SOLE                       | Tolerancia no | epsecificada | Drawn By: | Adolfo Gallegos | 12/14/18 | TITLE:     |                           |
|----------------------------------------------------------------------------------------------------------|---------------|--------------|-----------|-----------------|----------|------------|---------------------------|
| PROPERTY OF WOODCRAFTERS HOME PRODUCTS L.L.C. ANY REPRODUCTION IN PART OR AS A WHOLE WITHOUT THE WRITTEN | Lineal        | Angular      | Drawn By: | Adolfo Gallegos | 12/14/18 | S1924P3-FE |                           |
| PERMISSION OF WOODCRAFTERS HOME PRODUCTS L.L.C. IS PROHIBITED.                                           | ±0.5mm        | ±0.5°        | Drawn By: | Adolfo Gallegos | 12/14/18 | PART NO:   | PAGE 1 OF 1 REV: <b>0</b> |
|                                                                                                          |               |              |           |                 |          |            |                           |