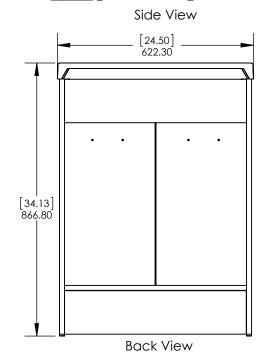

| ZE | DWG. NO.                         | SHEET 1 OF 1 |  |  |
|----|----------------------------------|--------------|--|--|
| Α  | VTop Sarah 24.5x16.75 White 4 in | REV: 0       |  |  |

APRV'D BY DATE AGS 12/14/18 ITEM ID DESCRIPTION REV'D BY DATE REV ECO# DESCRIPTION S1924P3-FE Concept 2 xxin Vanity w/Vanity Top & Mirror - Forest Elm AGS 12/14/18 Notes: (Unless otherwise specified) 0 RELEASE Used only for reference [16.75] 425.45 [24.50] 622.30 [34.13] 866.80 [34.13] 866.80