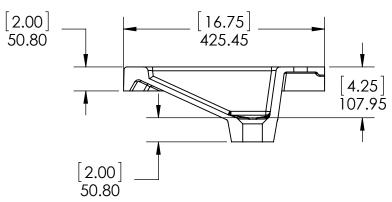

| ID     | Description                                  | Technology   | Status                  |
|--------|----------------------------------------------|--------------|-------------------------|
| 595559 | Vtop Sarah<br>24.5x16.75 White 4in<br>(SN17) | AB Composite | Approved for production |

| ZE | DWG. NO.                         | SHEET 1 OF 1 |  |  |
|----|----------------------------------|--------------|--|--|
| Α  | VTop Sarah 24.5x16.75 White 4 in | REV: 0       |  |  |

APRV'D BY DATE AGS 12/14/18 ITEM ID DESCRIPTION REV'D BY DATE REV ECO# DESCRIPTION S1924P3-FE Concept 2 xxin Vanity w/Vanity Top & Mirror - Forest Elm AGS 12/14/18 Notes: (Unless otherwise specified) 0 RELEASE Used only for reference [16.75] 425.45 [24.50] 622.30 [34.13] 866.80 [34.13] 866.80