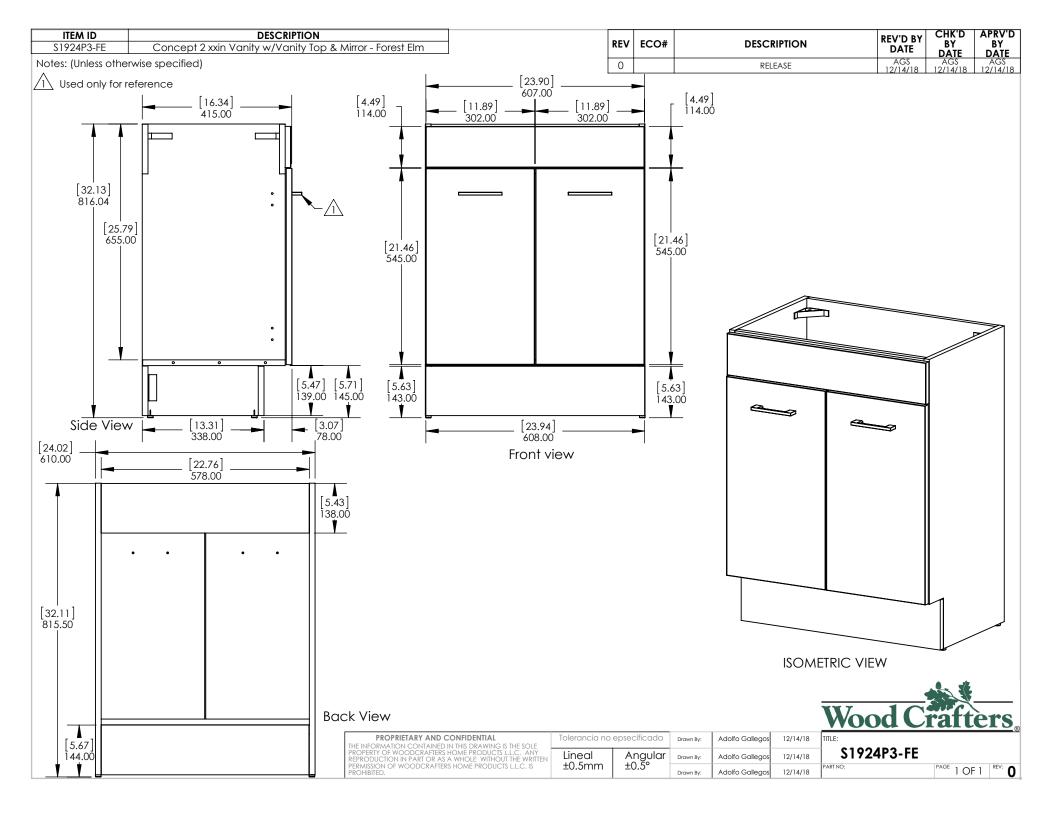

| ZE | DWG. NO.                         | SHEET 1 OF 1 |  |  |
|----|----------------------------------|--------------|--|--|
| Α  | VTop Sarah 24.5x16.75 White 4 in | REV: 0       |  |  |

APRV'D BY DATE AGS 12/14/18 ITEM ID DESCRIPTION REV'D BY DATE REV ECO# DESCRIPTION S1924P3-FE Concept 2 xxin Vanity w/Vanity Top & Mirror - Forest Elm AGS 12/14/18 Notes: (Unless otherwise specified) 0 RELEASE Used only for reference [16.75] 425.45 [24.50] 622.30 [34.13] 866.80 [34.13] 866.80