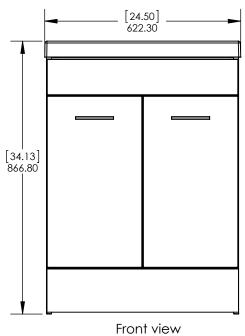

| ZE | DWG. NO.                         | SHEET 1 OF 1 |  |  |
|----|----------------------------------|--------------|--|--|
| Α  | VTop Sarah 24.5x16.75 White 4 in | REV: 0       |  |  |

APRV'D BY DATE AGS 12/14/18 ITEM ID DESCRIPTION REV'D BY DATE REV ECO# DESCRIPTION S1924P3-FE Concept 2 xxin Vanity w/Vanity Top & Mirror - Forest Elm AGS 12/14/18 Notes: (Unless otherwise specified) 0 RELEASE Used only for reference [16.75] 425.45 [24.50] 622.30 [34.13] 866.80 [34.13] 866.80