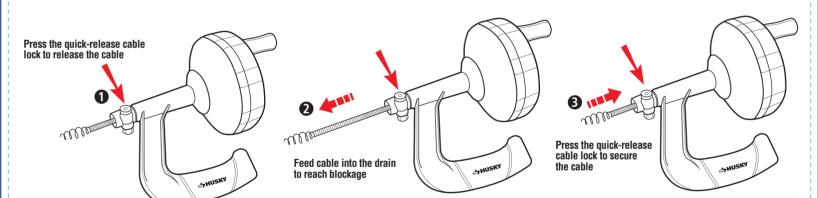

#### How to Operate:

- Can be operated manually or with drill
- Press the quick-release cable lock to release the cable
- Feed cable into the drain to reach blockage
- Press the quick-release cable lock to secure the cable
- Spin cable in clockwise direction to dislodge debris
- To Use with a drill: attach power drill to shank on back of the Auger for added power but use lowest PRM