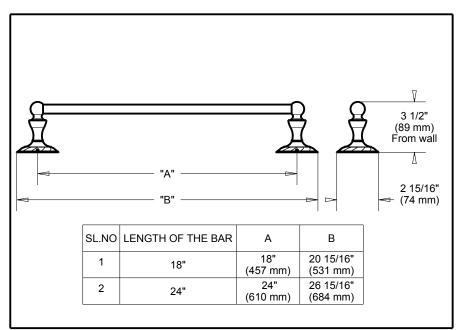

## **STANDARD SPECIFICATIONS:**

- Wood blocking is preferable behind all wall surfaces. If wood blocking is not available, the following fasteners are suggested: Tile/Masonry-Plastic or lead
- Anchors Plaster/drywall-Toggle bolts.

   Mounting hardware and mounting template included with product.