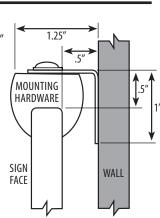

# LumAware UL Listed 50' Aluminum Photoluminescent Exit Sign

# Channel Bracket Mounting System



1/2"

## **Ceiling Mount**



# Wall Mount



## **Flush Mount**







#### **Technical Information**

Utilizes Advanced Photoluminescent Technology®

- Size: 8.5" x 15.75"
- Background Colors: Stainless Steel Green Red
- Lettering: Photoluminescent letters
- Visibility: 50 feet
- Directional: Chevron kit included (Field Applied)

#### Installation

Before installation it must be determined that there is a minimum of 5 Fc of light on the face(s) of the sign at all times during building occupancy.

#### Applications

Both high level and low level Suitable for floor proximity installation Channel Bracket and Full Frame mounting options

#### Approvals

Meets NFPA Life Safety Code 101 and OSHA Meets International Building and Fire Codes Listed through UL 924 for the USA and Canada





www.lumawaresafety.com (513) 761-7614