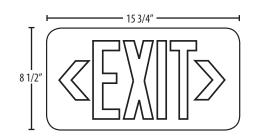

#### **Technical Information**

Utilizes Advanced Photoluminescent Technology®

- Size: 8.5" x 15.75"
- Background Colors: Stainless Steel Green Red
- Lettering: Photoluminescent letters
- Visibility: 50 feet
- Directional: Chevron kit included (Field Applied)