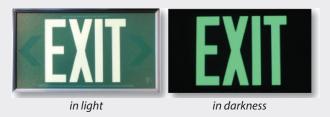

#### **Technical Information**

Utilizes Advanced Photoluminescent Technology®

- Size: 8.5" x 15.75"
- Background Colors: Stainless Steel Green Red
- Lettering: Photoluminescent letters
- Visibility: 50 feet
- Directional: Chevron kit included (Field Applied)