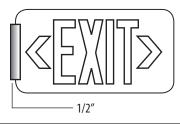

# LumAware UL Listed 50' Aluminum Photoluminescent Exit Sign

# Channel Bracket Mounting System



1/2"

## **Ceiling Mount**



# Wall Mount



## **Flush Mount**







#### **Technical Information**

Utilizes Advanced Photoluminescent Technology®

- Size: 8.5" x 15.75"
- Background Colors: Stainless Steel Green Red
- Lettering: Photoluminescent letters
- Visibility: 50 feet
- Directional: Chevron kit included (Field Applied)

#### Installation

Before installation it must be determined that there is a minimum of 5 Fc of light on the face(s) of the sign at all times during building occupancy.

#### Applications

Both high level and low level Suitable for floor proximity installation Channel Bracket and Full Frame mounting options

#### Approvals

Meets NFPA Life Safety Code 101 and OSHA Meets International Building and Fire Codes Listed through UL 924 for the USA and Canada





www.lumawaresafety.com (513) 761-7614