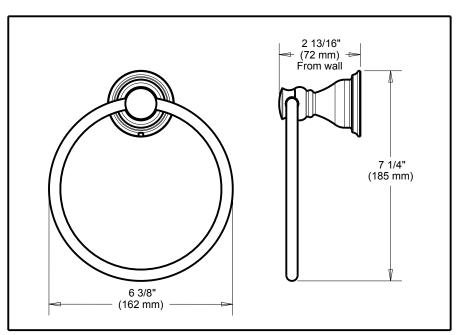

## **ACCESSORIES**

- Aubrey™ Bath Collection
- Towel Ring

| Submitted Model No.: |  |
|----------------------|--|
|                      |  |

Specific Features: .