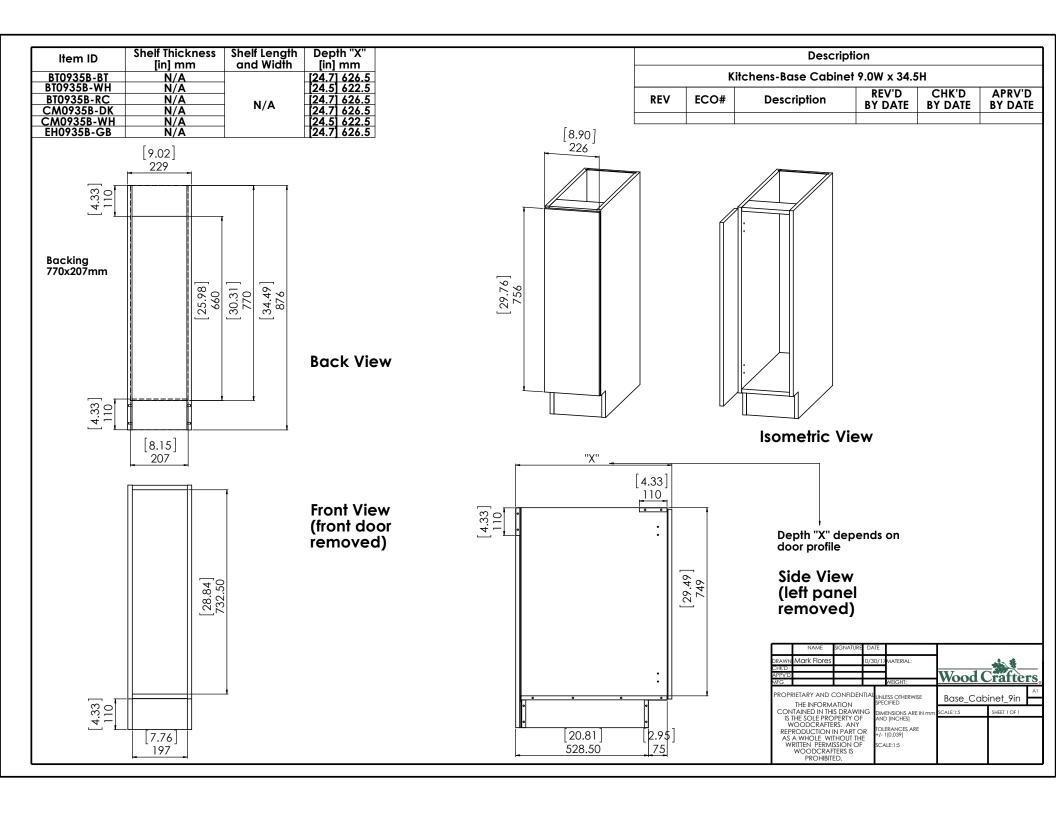

|
|                                              |                            |                           |  | PROPRIETARY AND CONFIDENTIAL                                                                                                                             |                                                                                                                     |
|                                              |                            |                           |  | THE INFORMATION CONTAINED IN THIS DRAWING IS THE SOLE PROPERTY OF WOODCRAFTERS. ANY REPRODUCTION IN PART OR AS A WHOLE WITHOUT THE WRITTEN PERMISSION OF | UNILESS OTHERWISE SPECIFIED MM AND [INCHES] MM AND [INCHES] TOLERANCES ARE 1.039[1]-039[1] SCALE:1:2  Wood Crafters |