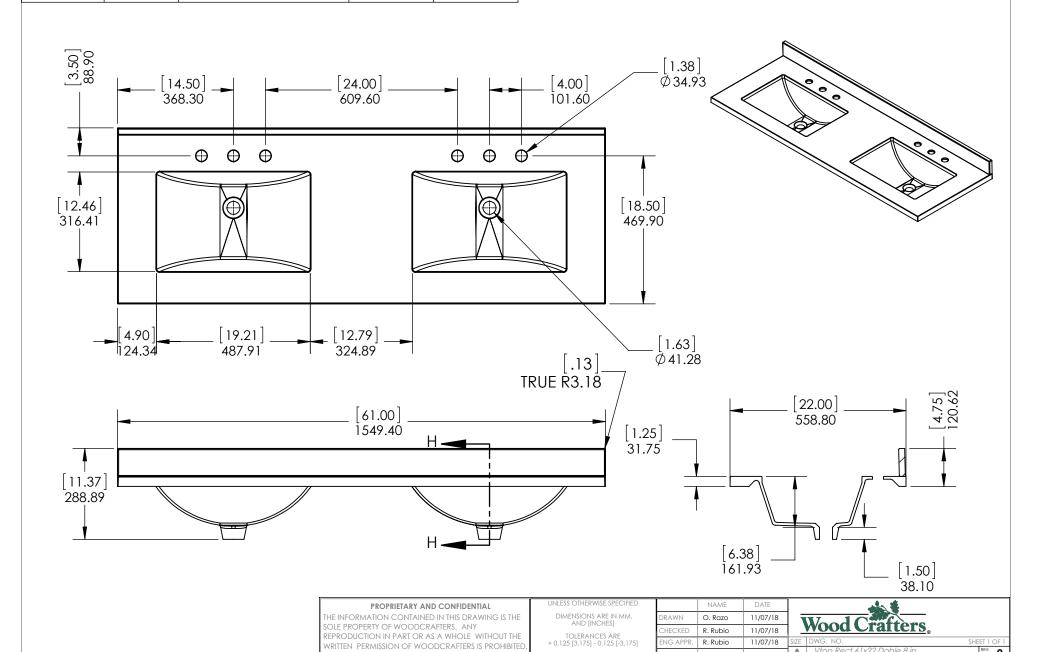

| DRAWING TYPE | ITEM ID    | ITEM DESCRIPTION                                            | TECHNOLOGIES       | DRAWING<br>STATUS    |
|--------------|------------|-------------------------------------------------------------|--------------------|----------------------|
| Finish Good  | SS61R-AH   | Vtop Rect 61x22 Bitono SS Silver<br>Ash                     | Solid Surfcace     | Ready for production |
| Finish Good  | CM6122R-WH | 61 in x 22 in. Cultured Marble<br>Double Basin VTop - White | Cultured<br>Marble | Ready for production |

Vtop Rect 61x22 Doble 8 in

лFG APPR.

SCALE:1:10

C. Leal

11/07/18

0