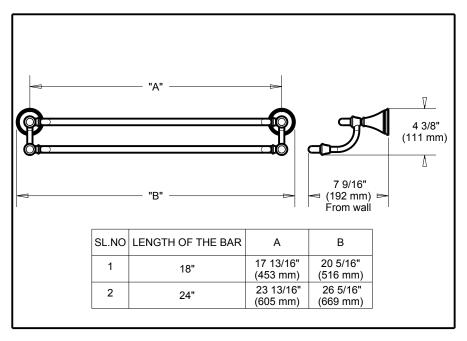

## Specific Features: \_\_\_\_

- Cassidy<sup>™</sup> Bath Collection
- Double Towel Bar

Delta reserves the right (1) to make changes in specifications and materials, and (2) to change or discontinue models, both without notice or obligation. Dimensions are for reference only. See current full-line price book or www.deltafaucet.com for finish options and product availability.