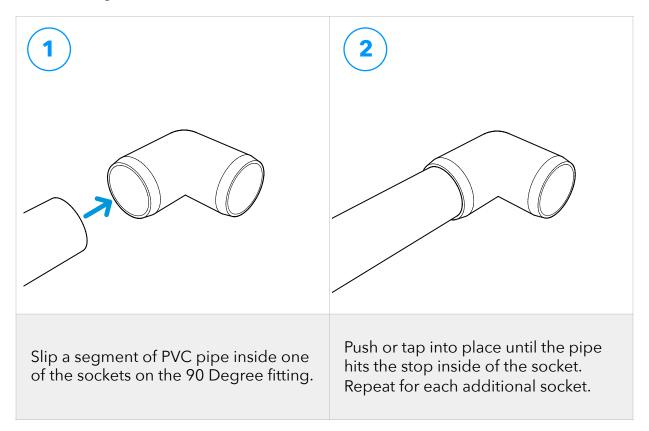

## **Assembly**

## **90 Degree PVC Fitting**

FORMUFIT 90 Degree PVC Fittings can accept up to two (2) segment of PVC pipe and can be used to create perfect right angles in PVC pipe projects. To connect this product to PVC pipe, follow the instructions shown below.