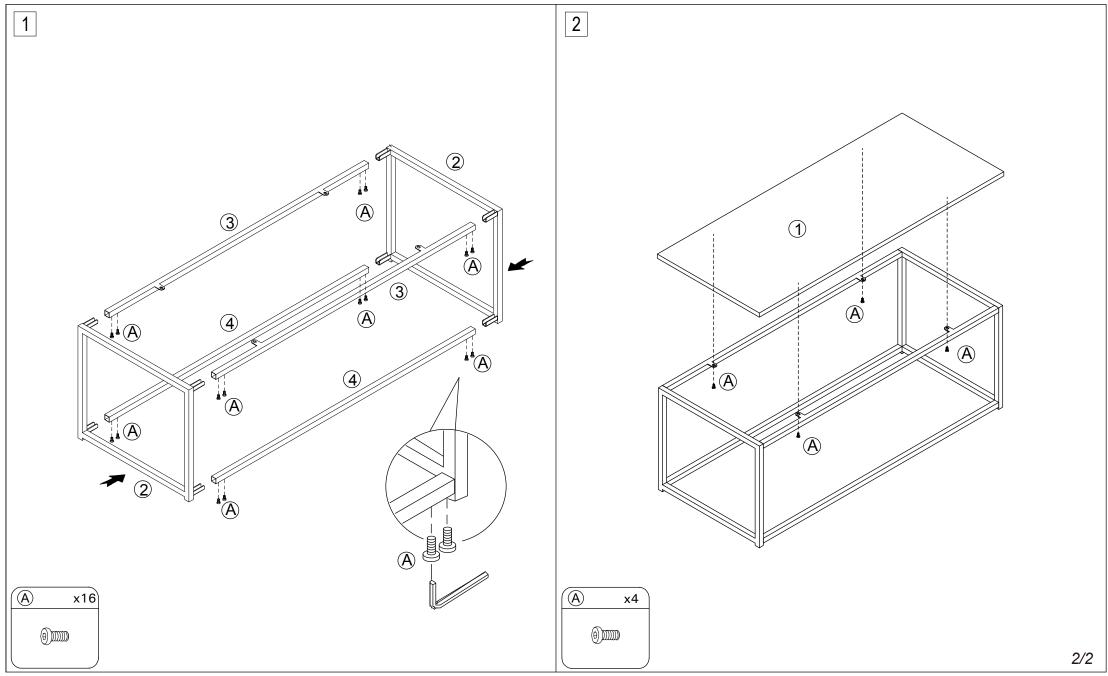

## **SAFAVIEH** FURNITURE

Model# FOX6022 Product Dimensions: 47.2" W x 19.7" D x 17.7" H

| PIECE | DESCRIPTION     | PICTURE    | QUANTITY |
|-------|-----------------|------------|----------|
| 1     | Marble Top      | $\bigcirc$ | 1X       |
| 2     | Leg             |            | 2X       |
| 3     | Upper Rail      |            | 2X       |
| 4     | Down Rail       |            | 2X       |
| А     | Screw (M6x12mm) | ()))))))   | 20X      |
| В     | Allen key       |            | 1X       |
|       |                 |            |          |

## Part List and Hardware List

Estimated Assembly Time: 30minutes.

Tools Required for Assembly : Allen Key