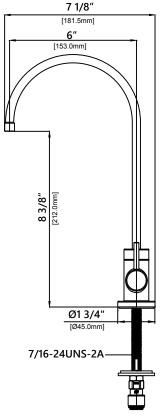

#### Features

**FF-100** 

- Filter Faucet
- Brass Construction
- Lead Free Brass Waterway
- Flow Rate: 1.0 gpm (3.79L/min) @ 60 psi
- Stream Function
- Quarter Turn Ceramic Disk Cartridge
- 3/8" Push In Water Supply Connection
- Max Deck Thickness: 3 1/16"
- Fits Most Under-Counter Drinking Water Systems