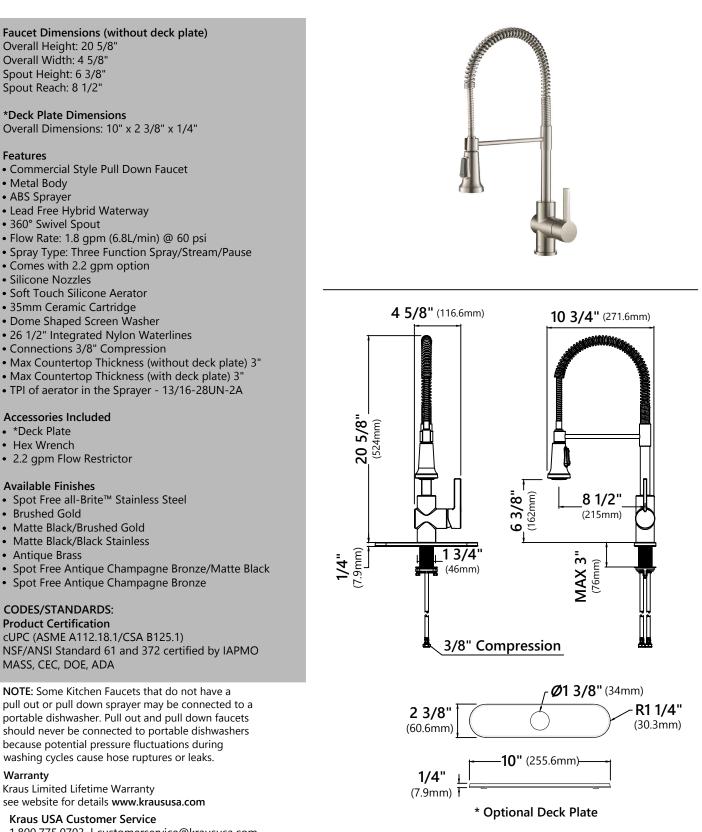

# **KPF-1690**

•

## Single Handle Commercial Kitchen Faucet

Faucet Dimensions Overall Height: 12" Spout Height: 8 3/8"

Spout Reach: 6"