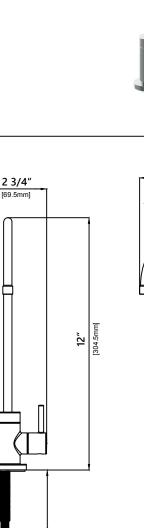

## Single Handle Commercial Kitchen Faucet

Faucet Dimensions Overall Height: 12" Spout Height: 8 3/8"

Spout Reach: 6"