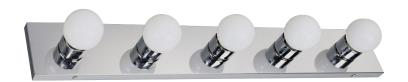

## 5-Light Vanity Light Polished Chrome

## **SPECIFICATIONS**

MOUNTING: Wall Mount

SLOPED CEILING ADAPTABLE:

LAMPTYPE I: 5 lamps 60W Incandescent

**BULB INCLUDED:** No WATTS PER BULB: 60W TOTAL WATTAGE: 300W

DIMMABLE: Yes MATERIAL CONSTRUCTION: Steel