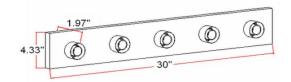

**ASSEMBLED DIMENSIONS:** 4.33" H × 30" L × 1.97" D

3.95 lbs. WEIGHT:

**BACKPLATE DIMENSIONS:** N/A CANOPY/PLATE DIMENSIONS: N/A **GLASS/SHADE DIMENSIONS:** N/A **GLASS/SHADE MATERIAL:** N/A GLASS/SHADE TYPE: N/A **GLASS/SHADE COLOR:** N/A